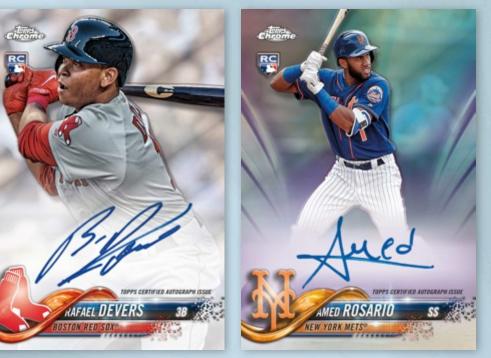

#### **Rookie Autograph Cards**

Rookie autograph cards are a pillar of the trading card landscape and Topps Chrome Baseball is the Home of the Chrome Rookie Autograph!

Parallel cards will include:

- · Refractor Parallel: sequentially numbered.
- Purple Refractor Parallel: sequentially numbered.
- · Blue Refractor Parallel: sequentially numbered.
- Blue Wave Refractor Parallel: sequentially numbered.
- · Gold Refractor Parallel: sequentially numbered.
- Gold Wave Refractor Parallel: sequentially numbered.
  HOBBY SKUS ONLY NEW
- Red Refractor Parallel: sequentially numbered to 5.
- Red Wave Refractor Parallel: sequentially numbered to 5.
  HOBBY SKUS ONLY NEW
- SuperFractor Parallel: numbered 1/1. HOBBY SKUS ONLY
- Printing Plates: numbered 1/1.

Base Rookie Autograph

Rookie Autograph – Purple Parallel

2018 Topps Chrome Baseball will showcase a compelling array of collectible insert subsets. Collect the famed 1983 Topps Baseball design on chrome technology.