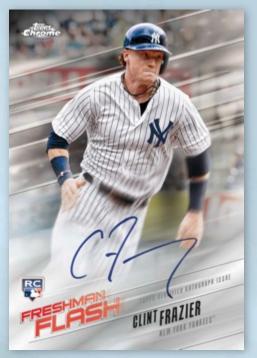

### Freshman Flash

Showcasing the brightest *MLB*<sup>®</sup> rookies on a vibrant insert design. Look for randomly-inserted on-card autograph variations!

- · Green Refractor Parallel: sequentially numbered.
- Orange Refractor Parallel: sequentially numbered to 25.
- Red Refractor Parallel: sequentially numbered to 5.
- SuperFractor Parallel: #'d 1/1.

#### Freshman Flash Autographs

An autograph variation of the insert, featuring on-card signatures.

- Orange Refractor Parallel: sequentially numbered to 25.
- Red Refractor Parallel: sequentially numbered to 5.
- SuperFractor Parallel: numbered 1/1.
- Printing Plates: numbered 1/1.

Freshman Flash Autograph Variation