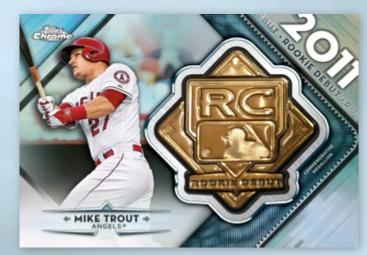

Rookie Debut

Superstar Sensations

#### Rookie Debut NEW

A card featuring a gold "RC" medallion, commemorating the rookie year debut of top veterans and current 2018 rookies. **1 per Hobby Case. HOBBY SKUS ONLY** 

- · Green Refractor Parallel: sequentially numbered.
- Orange Refractor Parallel: sequentially numbered to 25.
- Red Refractor Parallel: sequentially numbered to 5.
- SuperFractor Parallel: numbered 1/1.
- Autograph Parallel: sequentially numbered to various quantities.