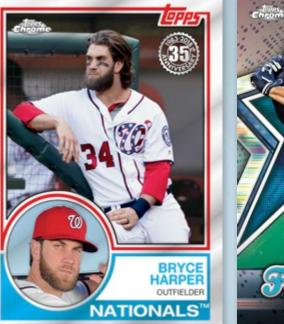

#### 1983 Topps Baseball NEW

Topps celebrates the 35th anniversary of the 1983 set. Subjects will include a mix of veterans that were featured in 2018 Topps Series 1 and new rookies and veterans.

- Green Refractor Parallel: sequentially numbered. NEW
- Orange Refractor Parallel: sequentially numbered to 25.
- Red Refractor Parallel: sequentially numbered to 5.
- SuperFractor Parallel: numbered 1/1.

# Also look for limited Base Card Image Variations of notable subjects from the Base set!

CROME IN ORCE VARICES

1983 Topps Baseball

Future Stars