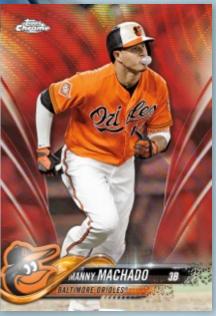

#### **Base Cards**

- Refractor
- Prism Refractor
- · Negative Refactor: limited.
- · Purple Refractor: sequentially numbered.
- · Blue Refractor: sequentially numbered.
- · Green Refractor: sequentially numbered.
- Green Wave Refractor: sequentially numbered.
  HOBBY SKUS ONLY
- Blue Wave Refractor: sequentially numbered.
  HOBBY SKUS ONLY
- · Gold Refractor: sequentially numbered.
- Gold Wave Refractor: sequentially numbered.
  HOBBY SKUS ONLY
- Red Refractor: sequentially numbered to 5.
- Red Wave Refractor: sequentially numbered to 5.
  HOBBY SKUS ONLY NEW
- SuperFractor: numbered 1/1.
- Printing Plates: numbered 1/1.

#### Base Card – Gold Refractor Parallel