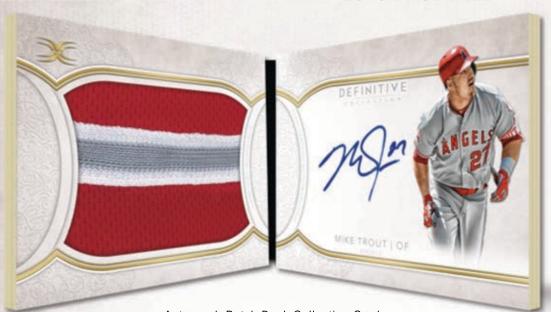

# **AUTOGRAPH RELIC CARDS**

2018 BASEBALL

Dual Autograph Relic Collection Players are paired up on cards that These book cards showcase an contain relics and autographs from each. on-card autograph on one side and Sequentially numbered. a huge uniform patch piece on the other. Sequentially numbered