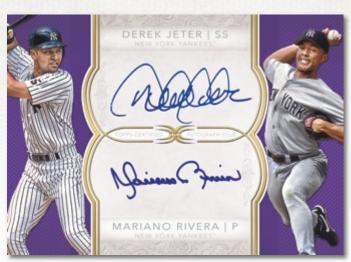

# **Dual Autograph Collection**

Over 20 cards celebrating two *MLB*<sup>®</sup> stars who share a common bond. Sequentially numbered.

- Green Parallel #'d to 10
- Purple Parallel #'d to 5
- Red Parallel #'d 1/1