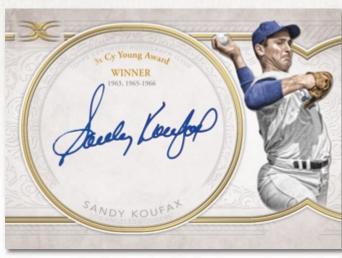

# Legendary Autograph Collection

Up to 45 of the best of the best to wear an *MLB*<sup>®</sup> uniform put pen to cards emblazoned with career accolades. Sequentially numbered.

- Purple Parallel #'d to 5
- Red Parallel #'d 1/1