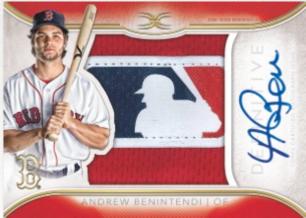

# Definitive Autograph Relic Card

Highlighting elite veterans and retired greats with a large relic piece and an on-card autograph. Sequentially numbered.

- Green Parallel #'d to 10
- Purple Parallel #'d to 5
- Red Parallel #'d 1/1