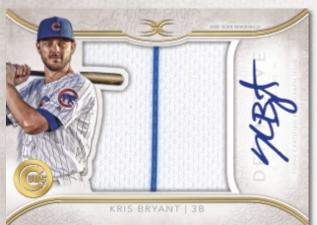

Base Autograph Relic Collection Card – MLB® Silhouetted Batter Logo Patch Red Parallel

Definitive Autograph Relic Card - Green Parallel

# Base Autograph Relic Collection

Jumbo relic pieces accompany on-card autographs of over 35 of the most notable rookie and veteran athletes. Sequentially numbered.

- Green Parallel #'d to 25
- Purple Parallel #'d to 10
- Team Logo Patch Red Parallel #'d 1/1
- MLB® Silhouetted Batter Logo Patch Red Parallel #'d 1/1
- Majestic Logo Patch Red Parallel #'d 1/1
- Jersey Button Red Parallel #'d 1/1
- Laundry Tag Red Parallel #'d 1/1