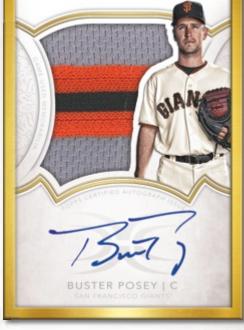

# **AUTOGRAPH RELIC CARDS**

2018 BASEBALL

Dual Autograph Relic Collection Players are paired up on cards that These book cards showcase an contain relics and autographs from each. on-card autograph on one side and Sequentially numbered. a huge uniform patch piece on the other. Sequentially numbered