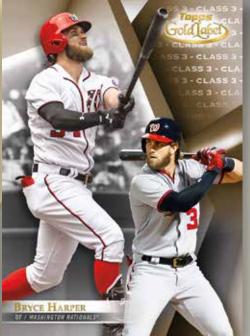

# **BASE CARDS**

100 MLB® players highlighting rising rookies, veteran superstars and retired greats. Each subject will receive 3 versions to collect: Class 1, Class 2 and Class 3.

All base cards will showcase 2 player images, with a new image variation throughout every class. Each class version will also feature Black, Blue, Red and Gold Parallels to chase and collect!

### **GOLD PARALLELS**

Class 1 – #'d 1/1 Class 2 – #'d 1/1 Class 3 – #'d 1/1

Class 1 Card

Class 2 Card - Red Parallel

Class 3 Card - Gold Parallel