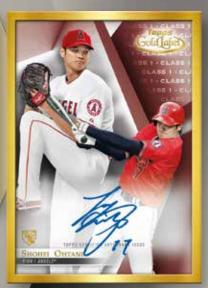

## HIT CARDS

## **Box Guarantees**

- 1 Framed Autograph
- 4+ base parallel cards

### FRAMED AUTOGRAPH CARDS

Black Parallel - #'d to 75 or less Blue Parallel - #'d to 50 or less Red Parallel - #'d to 25 or less Gold Parallel - #'d 1/1

NEW! GOLDEN GREATS FRAMED AUTOGRAPH RELIC CARDS – Base version numbered to 50 or less.