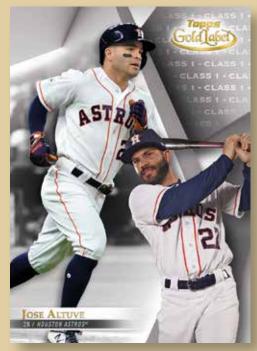

# **BASE CARDS**

100 MLB® players highlighting rising rookies, veteran superstars and retired greats. Each subject will receive 3 versions to collect: Class 1, Class 2 and Class 3.

All base cards will showcase 2 player images, with a new image variation throughout every class. Each class version will also feature Black, Blue, Red and Gold Parallels to chase and collect!

### **GOLD PARALLELS**

Class 1 – #'d 1/1 Class 2 – #'d 1/1 Class 3 – #'d 1/1

Class 1 Card

Class 2 Card - Red Parallel

Class 3 Card - Gold Parallel