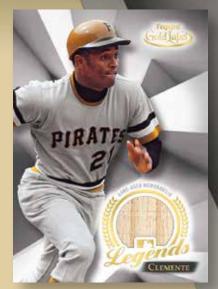

Black Parallel - #'d to 5 Gold Parallel - #'d 1/1

MLB® LEGENDS RELIC CARD – Showcasing relic pieces of the greatest legends in the history of Major League Baseball®. #'d to 75 or less.

Black Parallel - #'d to 5 Gold Parallel - #'d 1/1

MLB® Legends Relic

Framed Autograph Card

Golden Greats Framed Autograph Relic Card

Framed Autograph Card - Red Parallel

MAKE YOUR PURCHASE FOR 2018 TOPPS GOLD LABEL TODAY PRODUCT AVAILABLE IN SEPTEMBER 2018