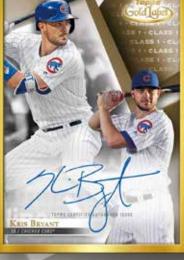

## HIT CARDS

## **Box Guarantees**

- 1 Framed Autograph
- 4+ base parallel cards

### FRAMED AUTOGRAPH CARDS

Black Parallel - #'d to 75 or less Blue Parallel - #'d to 50 or less Red Parallel - #'d to 25 or less Gold Parallel - #'d 1/1

NEW! GOLDEN GREATS FRAMED AUTOGRAPH RELIC CARDS – Base version numbered to 50 or less.