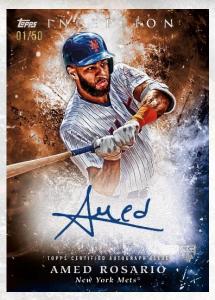

#### Base Rookies & Emerging Stars Autographs

Featuring ON-CARD autographs of the top 2018 MLB®
Rookies and Emerging Stars of the game. Base versions to be sequentially numbered.

Magenta Parallel - #'d to 99. Red Parallel - #'d to 75. Orange Parallel - #'d to 50. Blue Parallel - #'d to 25. Inception Parallel: #'d 1/1.