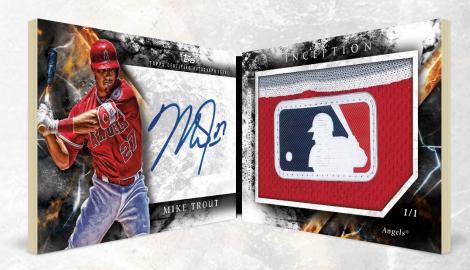

### **Inception Autograph Jumbo Patch Cards**

Featuring 2018 MLB® Rookies and the best-performing young stars of the game. Each card will include the player's autograph and a jumbo jersey piece.

Base versions to be sequentially numbered. 1 per Case

Orange Parallel - #'d to 25.
Blue Parallel - #'d to 10.
Inception Parallel - #'d 1/1.

**Inception Autograph Jumbo Patch Card** 