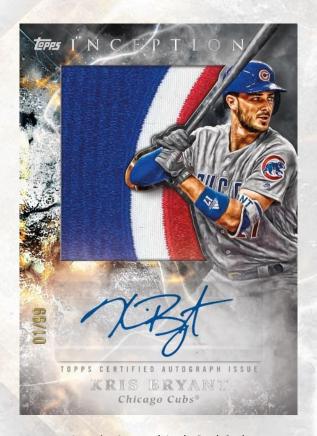

#### **Inception Autograph Patch Cards**

Presenting 2018 MLB® Rookies and the hottest young stars of the game. Each card will contain the player's autograph and a large jersey patch piece. Base versions to be sequentially numbered. *4 per Case* 

Magenta Parallel - #'d.
Red Parallel - #'d to 25.
Orange Parallel - #'d to 10.
Blue Parallel - #'d to 6 – Utilizing jersey buttons!
Inception Parallel - #'d 1/1 – Utilizing the Majestic jersey logo!