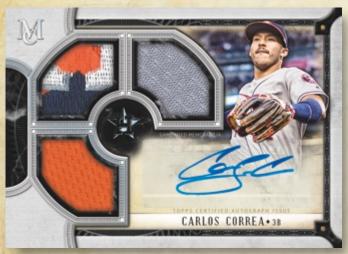

### PRIME RELIC CARDS

1 of the following per box

Dual Meaningful Material Patch Relic – Gold Parallel

#### **Dual Meaningful Material Relics**

15 or more pairings featuring a relic piece from each player. Sequentially numbered to 50 or less.

#### **Parallels**

- Copper #'d to 35
- Red #'d to 10
- Emerald #'d 1 of 1

#### Meaningful Material Relics

Cards celebrate current stars and rookies alongside pieces of their game-used uniforms. Sequentially numbered to 50 or less.

#### **Parallels**

- Copper #'d to 35
- Gold #'d to 25
- Red #'d to 10
- Emerald #'d 1 of 1