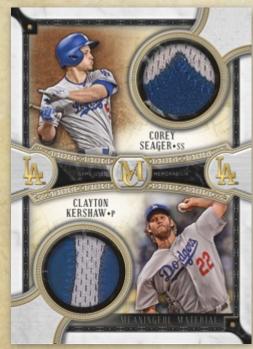

#### **Dual Meaningful Material Relics**

15 or more pairings featuring a relic piece from each player. Sequentially numbered to 50 or less.

#### Meaningful Material Relics

Cards celebrate current stars and rookies alongside pieces of their game-used uniforms. Sequentially numbered to 50 or less.