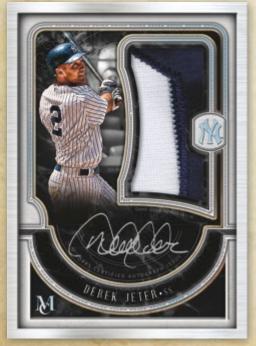

#### **Museum Framed Autograph Patch Cards**

NEW! Up to 30 of the most collectible players of MLB® on unique cards containing on-card autographs and game-worn uniform patch pieces. All numbered 1 of 1.