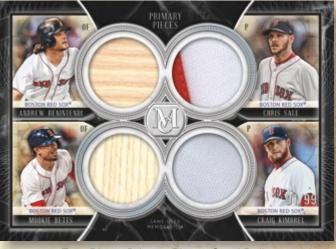

#### Four-Player Primary Pieces Quad Relics

Showcasing up to 25 player combinations, with relic pieces from each subject.
Sequentially numbered to 99 or less.

#### **Parallels**

- Copper #'d to 75 or less.
- Gold #'d to 25.
- Emerald #'d 1 of 1.