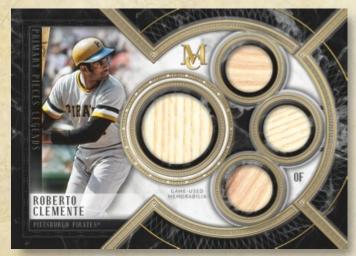

#### Single-Player Primary Pieces Quad Relic Legends

Up to 20 of the best ballplayers are highlighted. Sequentially numbered to 25 or less. Parallels

- Gold #'d to 10.
- Emerald #'d 1 of 1.