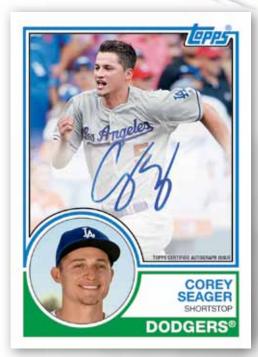

1983 TOPPS BASEBALL – Topps celebrates the 35th Anniversary of this iconic design that featured the rookie cards of Hall of Famers Tony Gwynn, Wade Boggs and Ryne Sandberg. Inserted 1:4 packs.

- Blue Parallel
- Black Parallel Sequentially numbered to 299.
- Gold Parallel Sequentially numbered to 50.
- Red Parallel Sequentially numbered to 10.
- Platinum Parallel Numbered 1/1.

## **AUTOGRAPH CARDS**

1983 Topps Baseball Autograph Cards

**1983 TOPPS BASEBALL AUTOGRAPH CARDS** – Including autographs from the biggest stars in the game.

- Black Parallel Sequentially numbered to 99 or less.
- Gold Parallel Sequentially numbered to 50 or less.