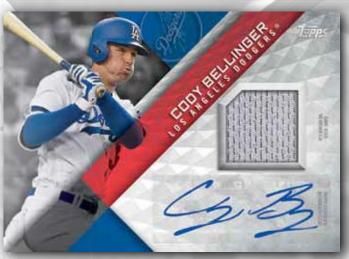

#### MAJOR LEAGUE™ MATERIAL AUTOGRAPH CARDS – Sequentially numbered.

- Red Parallel Sequentially numbered to 25 or less.
- Platinum Parallel Numbered 1/1.

#### **POSTSEASON** ™ **PERFORMANCE AUTOGRAPH RELIC CARDS** – Sequentially numbered.

- Red Parallel Sequentially numbered to 25 or less.
- Platinum Parallel Numbered 1/1.

Major League™ Material Autograph Card