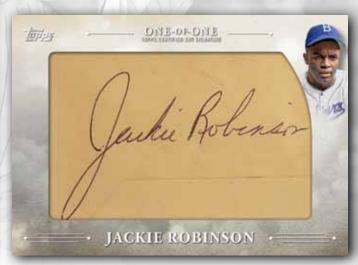

#### **MLB®** AWARDS AUTOGRAPH

**PARALLEL CARDS** - Sequentially numbered.

**CUT SIGNATURE CARDS** - Numbered 1/1.