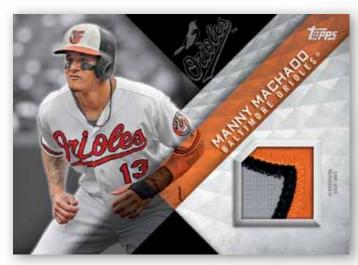

#### MAJOR LEAGUE™ MATERIAL RELIC CARDS

- Black Parallel Sequentially numbered to 99 or less.
- Gold Parallel Sequentially numbered to 50 or less.
- **Red Parallel** Sequentially numbered to 25 or less.

Major League™ Material Relic Card