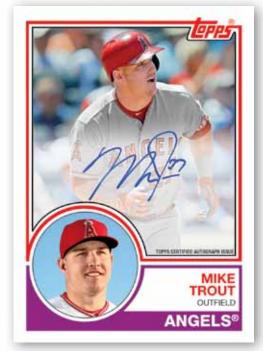

1983 TOPPS BASEBALL – Topps celebrates the 35th Anniversary of this iconic design that featured the rookie cards of Hall of Famers Tony Gwynn, Wade Boggs and Ryne Sandberg. Inserted 1:4 packs.

- Blue Parallel
- Black Parallel Sequentially numbered to 299.
- Gold Parallel Sequentially numbered to 50.
- Red Parallel Sequentially numbered to 10.
- Platinum Parallel Numbered 1/1.

## **AUTOGRAPH CARDS**

1983 Topps Baseball Autograph Cards

**1983 TOPPS BASEBALL AUTOGRAPH CARDS** – Including autographs from the biggest stars in the game.

- Black Parallel Sequentially numbered to 99 or less.
- Gold Parallel Sequentially numbered to 50 or less.