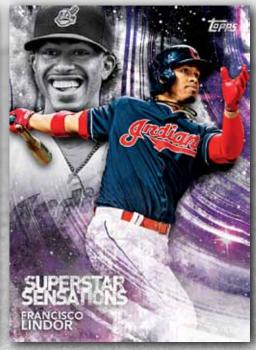

### **INSERT CARDS**

**SUPERSTAR SENSATIONS** – These artist-inspired cards capture the brightest players in the game. Inserted 1:8 packs.

- Blue Parallel
- Black Parallel Sequentially numbered to 299.
- Gold Parallel Sequentially numbered to 50.
- Red Parallel Sequentially numbered to 10.
- Platinum Parallel Numbered 1/1.

Insert Card - Superstar Sensations