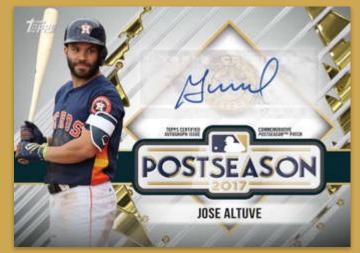

# COMMEMORATIVE RELIC CARDS

*MLB*<sup>®</sup> *Postseason*<sup>™</sup> Logo Patch Card – Autograph Parallel

## <u>MLB<sup>®</sup> POSTSEASON<sup>™</sup> LOGO PATCH CARDS</u> NEW!

Highlighting the some of the notable players to participate in recent  $MLB^{\circledast}$  Postseason<sup>TM</sup> history.

- Gold Parallel Numbered to 99.
- Blue Parallel Numbered to 50.
- Red Parallel Numbered to 10.
- Platinum Parallel Numbered 1/1.
- Autograph Parallel Sequentially numbered to 10.