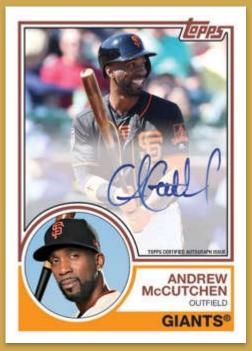

## **AUTOGRAPH CARDS**

1983 Topps Baseball Autograph

1983 Topps Baseball Autograph – Red Parallel

## **1983 TOPPS BASEBALL AUTOGRAPHS**

- Black Parallel Numbered to 99 or less.
- Gold Parallel Numbered to 50 or less.
- Red Parallel Numbered to 10 or less. HOBBY EXCLUSIVE
- Platinum Parallel Numbered 1/1. HOBBY & HOBBY JUMBO EXCLUSIVE