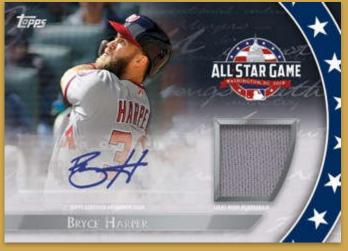

## AUTOGRAPH RELIC CARDS

All-Star Stitches Autograph

## **ALL-STAR STITCHES AUTOGRAPH CARDS**

Sequentially numbered to 25 or less.

- Gold Parallel Numbered to 10 or less.
- Red Parallel Numbered 1/1.