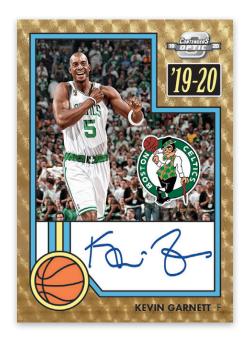

**VETERAN TICKET GOLD** 

1982 TRIBUTE AUTOGRAPHS GOLD VINYL

**VETERAN TICKET BLUE** 

Look for breathtaking on-card autographs in the Veteran Ticket and 1982 Tribute Autograph sets! Find a variety of parallels for each set, numbered to as low as 1!