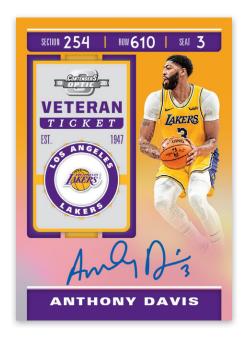

**VETERAN TICKET GOLD** 

1982 TRIBUTE AUTOGRAPHS GOLD VINYL

**VETERAN TICKET BLUE** 

Look for breathtaking on-card autographs in the Veteran Ticket and 1982 Tribute Autograph sets! Find a variety of parallels for each set, numbered to as low as 1!