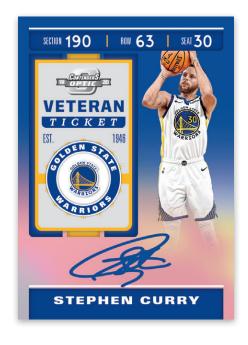

**VETERAN TICKET GOLD** 

1982 TRIBUTE AUTOGRAPHS GOLD VINYL

**VETERAN TICKET BLUE** 

Look for breathtaking on-card autographs in the Veteran Ticket and 1982 Tribute Autograph sets! Find a variety of parallels for each set, numbered to as low as 1!