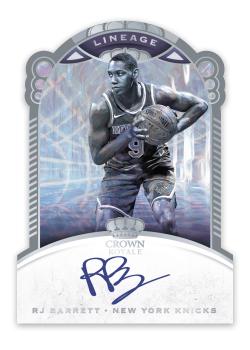

#### **LINEAGE SCRIPTS**

**REGAL ACHIEVEMENT SIGNATURES** 

Crown Jewel Signatures features an incredibly strong lineup of superstars, old and new!

Look for stunning on-card autographs from top rookies in the Lineage Scripts set!