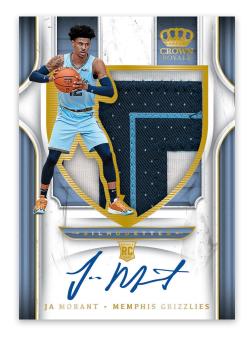

# 2019-20 CROWN ROYALE BASKETBALL

**NBA TRADING CARDS** · **HOBBY** 

**ROOKIE SILHOUETTES PRIME** 

**ROOKIE SILHOUETTES SUPER PRIME** 

**SILHOUETTES SUPER PRIME** 

Find the incredible Silhouettes and Rookie Silhouettes that feature on-card autographs with oversized memorabilia swatches, showcasing superstars and rookies of the NBA!

## **SELLING POINTS**

- Look for the iconic Silhouettes and Rookie Silhouettes that feature the top stars, legends, and rookies of the NBA! Find rare Prime Parallels (#'d /25 or less)!
- Find the ultra-rare Kaboom! cards this year, with a loaded checklist featuring the top veterans and rookies in the league!
- The classic die-cut base set is back again this year! Look for parallel versions (#'d as low as 1-of-1)!
- Look for unique inserts in The Kings Court, Rookie Royalty, Lords of the Court, and Air to the Throne! Each insert set will have parallel versions (#'d as low as 1-of-1)!