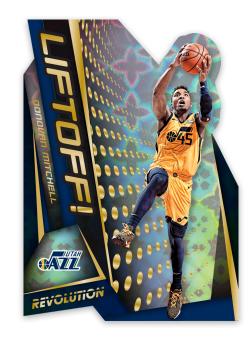

**SUPERNOVA CUBIC** 

**SHOCK WAVE FRACTAL** 

**LIFTOFF! GALACTIC** 

Look for a loaded roster of colorful insert sets to chase this year!

Collect the Supernova, Shock Wave, Vortex, Rookie Revolution,
and Liftoff! sets, and their parallels.

## **SELLING POINTS**

- Look for the ultra-rare Galactic versions of the Base, Rookies, and all Insert sets!
- Find six on-card autographs per case, on average! This top-tier autograph checklist includes current stars, retired legends, and the top rookies!
- Revolution is one of the most unique, collecting experiences of the year!
   Look for parallel versions of every Base and Rookie card on eye-catching
   holo card stock, including: Impact #'d/149, Cosmic #'d/100,
   Sunburst #'d/75, Cubic #'d/50, Lava #'d/10, and the highly
   sought-after Galactic parallel.
- Collect a variety of inserts in the following sets: Vortex, Rookie Revolution, Shock Wave, Supernova, and Liftoff! Each has the following variations: Fractal, Cubic #'d/50, and Galactic.