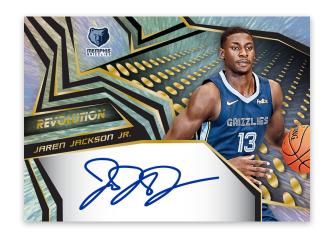

### **ROOKIE AUTOGRAPHS**

### **ROOKIE AUTOGRAPHS KALEIDO**

Find on-card rookie autographs from the top picks of the 2019 NBA Draft Class. Also find some of the league's top current and retired player's on-card autographs. Look for the Infinite versions #'d/25 and Kaleido version numbered one-of-one!