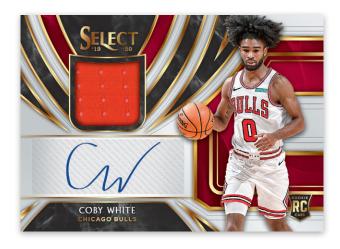

#### **ROOKIE JERSEY AUTOGRAPHS GOLD**

#### **ROOKIE JERSEY AUTOGRAPHS BLACK**

#### **ROOKIE JERSEY AUTOGRAPHS**

Collect the top rookies from the 2019 NBA Draft in Rookie Jersey Autographs! Look for the following tiers: Base, Purple, Tie-Dye, Gold, and Black! Tie-Dye, Gold, and Black all feature prime jersey swatches!