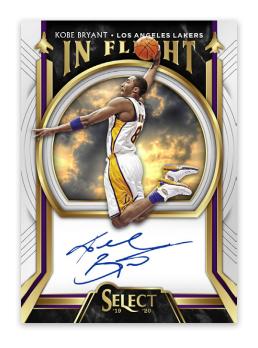

#### **IN FLIGHT SIGNATURES**

In Flight Signatures is back again with a loaded lineup of on-card autographs! Find some of the games most electric players featured this year!

## **SELLING POINTS**

- Select Basketball delivers some of the most unique Prizms of the year, including Tie-Dye, Tri Color, and Zebra!
- Collect all three tiers of the base set, along with Prizm parallels for each! (Concourse, Premier Level, and Courtside)!
- Look for the highly coveted In Flight Signatures set, featuring a deep lineup of on-card autographs from the top rookies, veterans, and legends of the NBA!
- Collect the Rookie Jersey Autographs in the following formats -- Base (#'d/199), Purple (#'d/99), Tie-Dye (#'d/25), Gold (#'d/10), and Black (#'d/1)! Tie-Dye, Gold, and Black all feature prime swatches of jersey!
- Brand new to Select this year, look for Artisitic Selections, a super-short printed insert that features some of the best players to ever play the game!