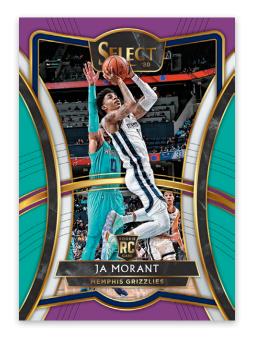

#### **CONCOURSE ZEBRA PRIZMS**

Look for the following Concourse Prizms: Silver, Scope, Tri-Color, Light Blue, Red, White, Neon Green, Tie-Dye, Gold, Green, Black, and Zebra!