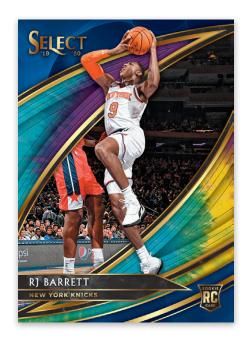

#### **CONCOURSE ZEBRA PRIZMS**

Look for the following Concourse Prizms: Silver, Scope, Tri-Color, Light Blue, Red, White, Neon Green, Tie-Dye, Gold, Green, Black, and Zebra!