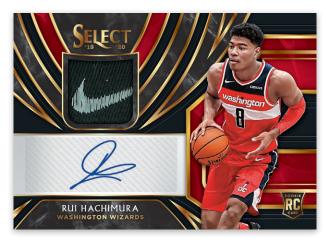

#### **ROOKIE JERSEY AUTOGRAPHS GOLD**

#### **ROOKIE JERSEY AUTOGRAPHS BLACK**

#### **ROOKIE JERSEY AUTOGRAPHS**

Collect the top rookies from the 2019 NBA Draft in Rookie Jersey Autographs! Look for the following tiers: Base, Purple, Tie-Dye, Gold, and Black! Tie-Dye, Gold, and Black all feature prime jersey swatches!