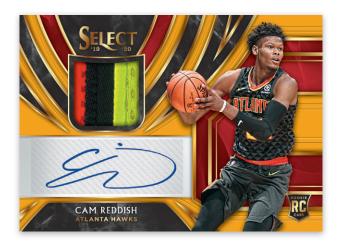

#### **ROOKIE JERSEY AUTOGRAPHS GOLD**

#### **ROOKIE JERSEY AUTOGRAPHS BLACK**

#### **ROOKIE JERSEY AUTOGRAPHS**

Collect the top rookies from the 2019 NBA Draft in Rookie Jersey Autographs! Look for the following tiers: Base, Purple, Tie-Dye, Gold, and Black! Tie-Dye, Gold, and Black all feature prime jersey swatches!