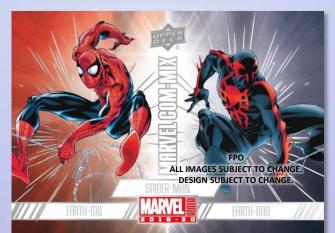

#### MARVEL COM-MIX

Diving deeper than just Earth-616 -Marvel Com-Mix cards position the same characters in different comic book universes side-by-side!