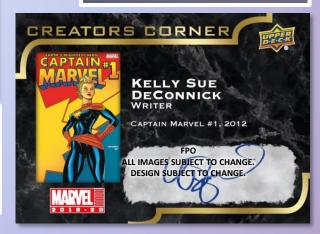

#### **CREATORS CORNER**

Collect autograph cards featuring influential modern Marvel comic creators!

Signers include:

Chip Zdarsky, Kelly Sue DeConnick, Charles Soule, Kelly Thompson, Ethan Sacks, Eric Nguyen, Butch Guice, Donny Cates, and more!