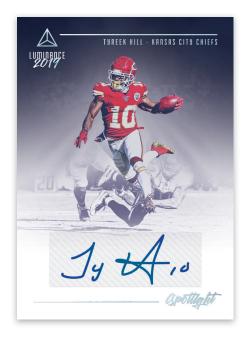

### LIGHTSPEED

New to 2019 the Lightspeed insert showcases some of the fastest players in the NFL and parallels to Orange (#'d /100) and Platinum (#'d 1/1).

Spotlight Signatures captures some of the best players in the NFL with dazzling action photography.

### **DRAFT DAY SIGNATURES**

Look for some of the first on-card rookie autographs from the best players selected in the 2019 NFL Draft. Chase limited variations signed in gold and blue ink.