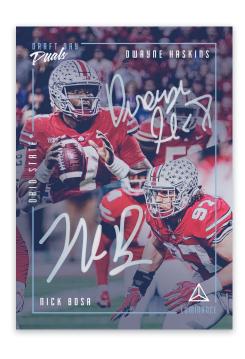

### **DRAFT DAY DUAL SIGNATURES**

New in 2019 find Draft Day Dual Signatures, which features 2 on-card autographs of the best rising stars the NFL has to offer.