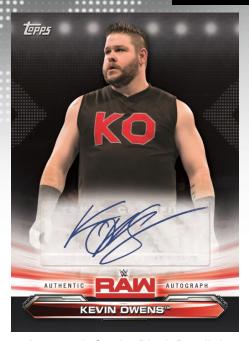

## 2019 TOPPS WWE RAW® AUTOGRAPH CARDS

Autographs featuring the entire Men's and Women's rosters from Raw®, including the Cruiserweight Division from 205 Live!® #'d to 99

Autograph Parallels include:

• Blue: #'d to 50

• Silver: #'d to 25 – Hobby Only

Gold: #'d to 10Black: #'d 1 of 1

**Triple Autograph Cards** - #'d to 10 Parallels Include:

• Black: #'d 1 of 1

Autograph Card- Black Parallel