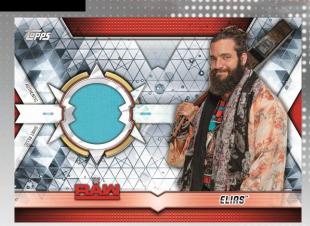

# 2019 TOPPS WWE RAW® RELIC CARDS

• Commemorative Raw® Championship Cards: #'d to 299.

Shirt Relics: #'d to 199.
 Mat Relics: #'d to 199.

#### Parallels include:

Bronze: #'d to 99Blue: #'d to 50Silver: #'d to 25Gold: #'d to 10

Black: #'d 1 of 1Autographed: #'d to 10

Shirt Relic Card

Mat Relic - Autograph Parallel