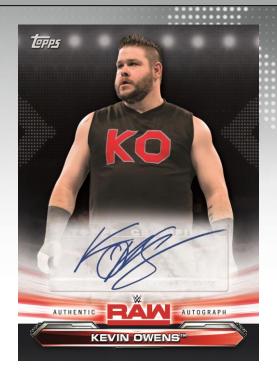

Autograph Card - Black Parallel

• Silver: #'d to 25 – Hobby Only

Gold: #'d to 10Black: #'d 1 of 1

**Triple Autograph Cards** - #'d to 10 Parallels Include:

• Black: #'d 1 of 1

Autograph Card- Black Parallel