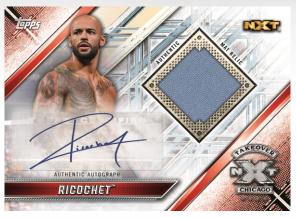

## 2019 TOPPS WWE RAW® AUTOGRAPH CARDS

Autographs featuring the entire Men's and Women's rosters from Raw®, including the Cruiserweight Division from 205 Live!® #'d to 99

Autograph Parallels include:

• Blue: #'d to 50

• Silver: #'d to 25 – Hobby Only

Gold: #'d to 10Black: #'d 1 of 1

**Triple Autograph Cards** - #'d to 10 Parallels Include:

• Black: #'d 1 of 1

Autograph Card- Black Parallel