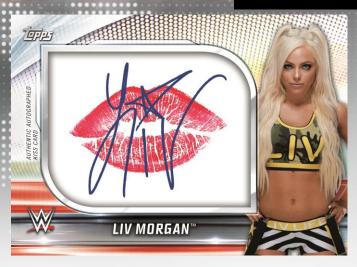

### 2019 TOPPS WWE RAW® KISS CARDS

Autographed Kiss Card

2 HITS PER HOBBY BOX
WITH
1 AUTOGRAPH CARD
GUARANTEED!

#### **Kiss Cards:**

Featuring female Superstar lip stain kisses!

#### **Autographed Kiss Cards:**

With autographs directly on the kisses!