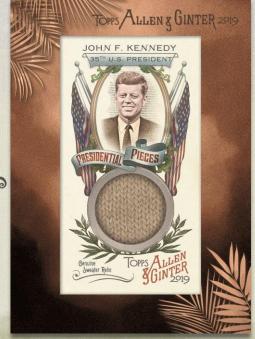

NEW! ALLEN & GINTER PRESIDENTIAL PIECES MINI RELICS - Highlighting relics from past Presidents and the White House. Sequentially numbered to 25. HOBBY ONLY

ALLEN & GINTER DNA MINI RELICS - Highlighting various ancient fossils. HOBBY ONLY

ALLEN & GINTER FRAMED ORIGINALS - 100 original Allen & Ginter buyback cards. Numbered 1-of-1 HOBBY ONLY

Allen & Ginter Presidential Pieces Mini Relic

Allen & Ginter Framed Mini Relic

Allen & Ginter Full-Size Relic