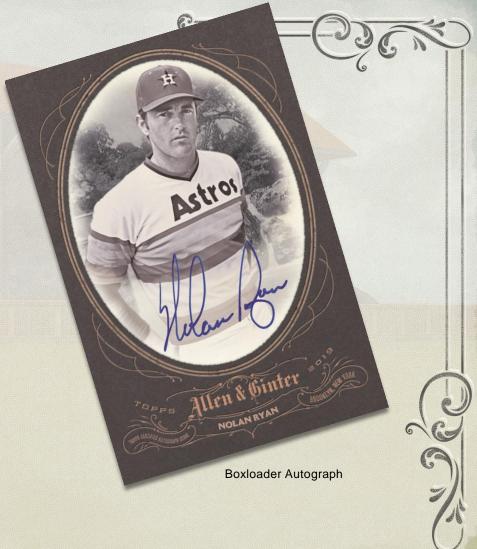

### 1 PER HOBBY BOX

**ALLEN AND GINTER BOXLOADERS** – The game's most collectible rookies and stars.

ALLEN AND GINTER BOXLOADER AUTOGRAPHS -Numbered to 15

**NEW!** ALLEN AND GINTER LOOK OUT BELOW **BOXLOADER** – Limited!

ALLEN AND GINTER N43 BOXLOADER - Greats of the game on a classic card format. Limited!

**ALLEN AND GINTER N43 BOXLOADER AUTOGRAPH PARALLEL - Numbered to 15** 

ALLEN & GINTE

**NEW!** ALLEN AND GINTER BOXLOADER RIP CARD