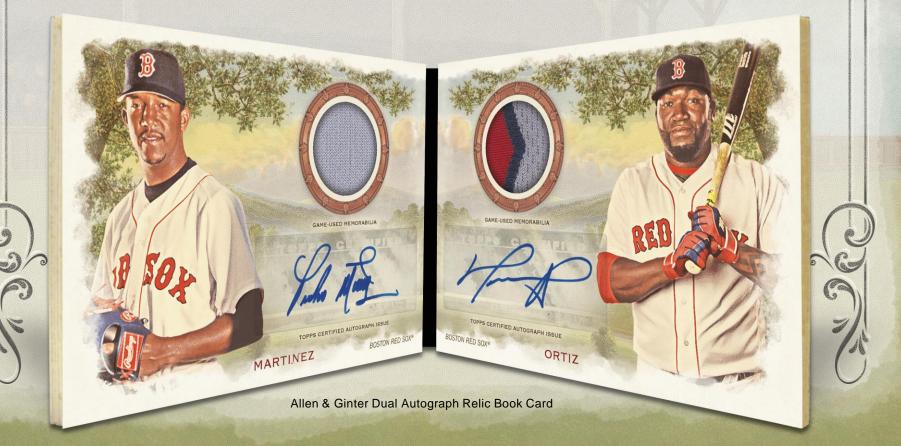

## **BOOK CARDS**

<u>ALLEN & GINTER AUTOGRAPH RELIC BOOK CARDS</u> – Book cards containing a player autograph and a jumbo-size relic piece. Numbered to 10

ALLEN & GINTER DUAL AUTOGRAPH RELIC BOOK CARDS – Pairing 2 MLB® players with relics and autographs from both. Numbered to 10