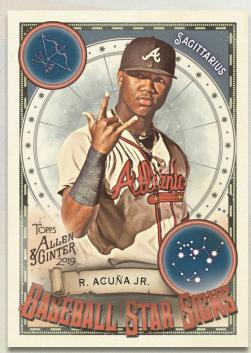

## FULL-SIZE INSERT CARDS

**NEW! GINTER GREATS** – Highlighting 50 of the greatest to ever hold a bat and ball

<u>NEW! BASEBALL STAR SIGNS</u> – Pairing star players with their astrological signs.

**NEW! MARES AND STALLIONS** - Featuring select horse breeds.

Insert Card – Baseball Star Signs