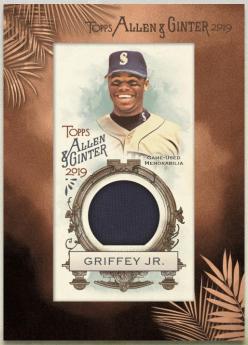

## ORIGINALS

ALLEN & GINTER FULL-SIZE RELICS – Featuring MLB® Players, world champion athletes, and personalities.

ALLEN & GINTER FRAMED MINI RELICS – Highlighting the most collectible rookies and Stars of MLB®

ALLEN & GINTER FRAMED ORIGINALS - 100 original Allen & Ginter buyback cards. Numbered 1-of-1 HOBBY ONLY

Allen & Ginter Presidential Pieces Mini Relic

Allen & Ginter Framed Mini Relic

Allen & Ginter Full-Size Relic