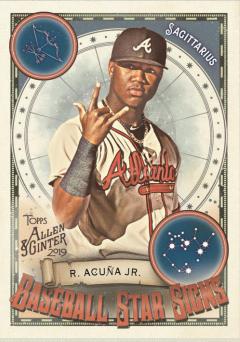

## FULL-SIZE INSERT CARDS

**NEW! GINTER GREATS** – Highlighting 50 of the greatest to ever hold a bat and ball

<u>NEW! BASEBALL STAR SIGNS</u> – Pairing star players with their astrological signs.

**NEW! MARES AND STALLIONS** - Featuring select horse breeds.

Insert Card – Baseball Star Signs