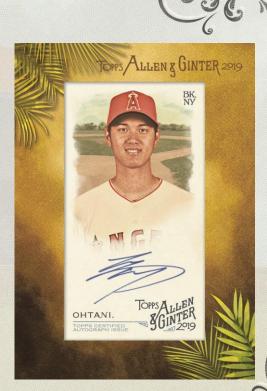

#### ALLEN AND GINTER BASEBALL FRAMED MINI AUTOGRAPHS

Highlighting MLB® greats, current stars, and rookies!

- Black Framed Numbered to 25
- Red Ink Parallel Limited HOBBY ONLY

#### **ALLEN AND GINTER NON-BASEBALL FRAMED MINI AUTOGRAPHS**

Highlighting personalities and world champions!

- Black Framed Numbered to 25
- Red Ink Parallel Limited HOBBY ONLY

**CUT SIGNATURES** - Showcasing historical and pop culture figures. Numbered 1-of-1