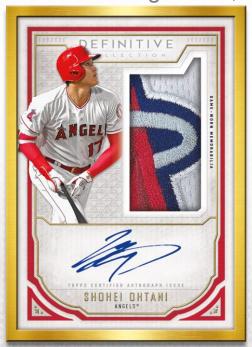

#### Framed Autograph Patch Collection

Showcasing on a framed card, elite rookies and veteran players with jersey patch pieces and on-card autographs. Sequentially numbered to 30 or less.

- Purple Parallel #'d to 10
- Red Parallel #'d 1/1