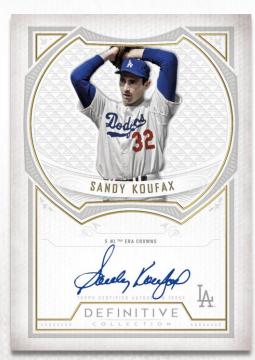

### Definitive Autograph Collection

The most collectible all-time greats, current stars, and rising rookies. Sequentially numbered.

• Red Parallel - #'d 1/1