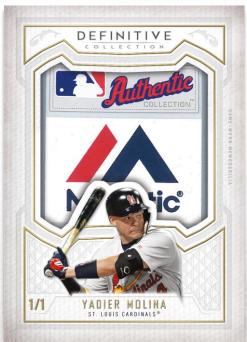

#### Jumbo Relic Collection

Active MLB® stars are highlighted with cards that contain MLB® Authenticated game-used jerseys featuring super-rare jersey pieces from special commemorative jerseys. Sequentially numbered to 50 or less.

- Blue parallel #'d to 30.
- · Green parallel #'d to 15.
- Purple parallel #'d to 5.Red parallel #'d 1/1.