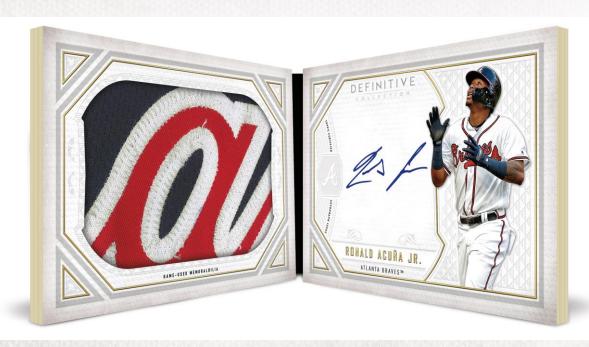

#### **Autograph Patch Book Collection**

These book cards showcase an on-card autograph on one side and huge uniform patch piece on the other. Sequentially numbered to 5 or less.

Team Logo Patch Red Parallel - #'d 1/1