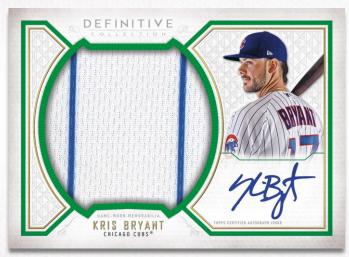

#### Base Autograph Relic Collection

Jumbo relic pieces accompany on-card autographs of over 45 of the best rookie and veteran athletes. Sequentially numbered to 50 or less.

- Green Parallel #'d to 25
- Purple Parallel #'d to 10
- Team Logo Red Parallel #'d 1/1
- MLB® Logo Red Parallel #'d 1/1
- Majestic Logo Red Parallel #'d 1/1
- Jersey Button Red Parallel #'d 1/1
- Laundry Tag Red Parallel #'d 1/1