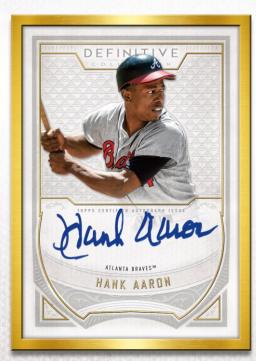

### Legendary Autograph Collection

Highlighting the best *MLB*<sup>®</sup> players of all time. Sequentially numbered to 25 or less.

- Purple Parallel #'d to 5
- Red Parallel #'d 1/1

Framed Autograph Collection