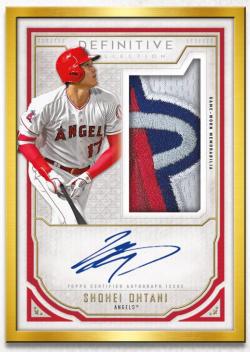

Framed Autograph Patch Collection – Red Parallel

#### Framed Autograph Patch Collection

Showcasing on a framed card, elite rookies and veteran players with jersey patch pieces and on-card autographs. Sequentially numbered to 30 or less.

- Purple Parallel #'d to 10
- Red Parallel #'d 1/1