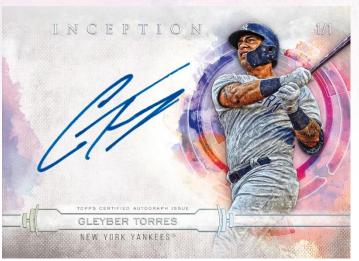

#### **Base Rookies & Emerging Stars Autographs**

Highlighting ON-CARD autographs of the top 2019 *MLB*® rookies and young stars. Base versions to be sequentially numbered.

Magenta Parallel - #'d to 99. Red Parallel - #'d to 75. Orange Parallel - #'d to 50. Blue Parallel - #'d to 25. Inception Parallel: #'d 1/1.