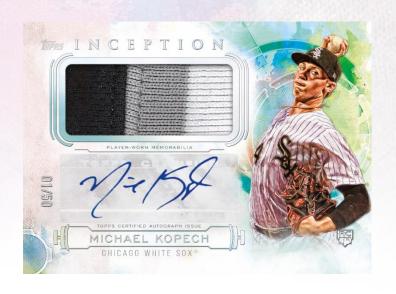

#### **Inception Autograph Patch Cards**

Featuring Rookies from the 2018 *MLB*® season and the hottest young stars of the game. Each card will contain the player's autograph and a large jersey patch piece. Base versions to be sequentially numbered. **4 per Case** 

Magenta Parallel - #'d.
Red Parallel - #'d to 25.
Orange Parallel - #'d to 10.
Blue Parallel - #'d to 6 – Utilizing jersey buttons!
Inception Parallel - #'d 1/1 – Utilizing the Majestic jersey logo!