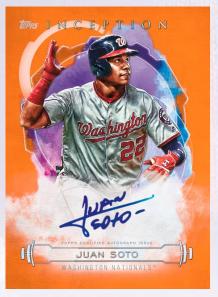

#### **Base Rookies & Emerging Stars Autographs**

Highlighting ON-CARD autographs of the top 2019 *MLB*® rookies and young stars. Base versions to be sequentially numbered.

Magenta Parallel - #'d to 99. Red Parallel - #'d to 75. Orange Parallel - #'d to 50. Blue Parallel - #'d to 25. Inception Parallel: #'d 1/1.