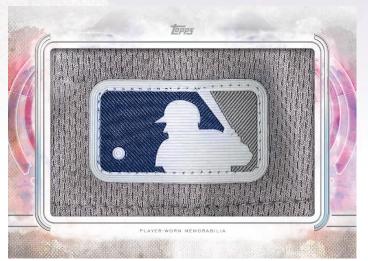

#### **NEW!** Inception Autograph Jumbo Hat Patch Cards

Showcasing 3 different jumbo patch pieces from player-worn ball caps.

Team Logo - #'d to 5. New Era Logo - #'d to 5. MLB® Silhouetted Batter Logo - #'d to 5.