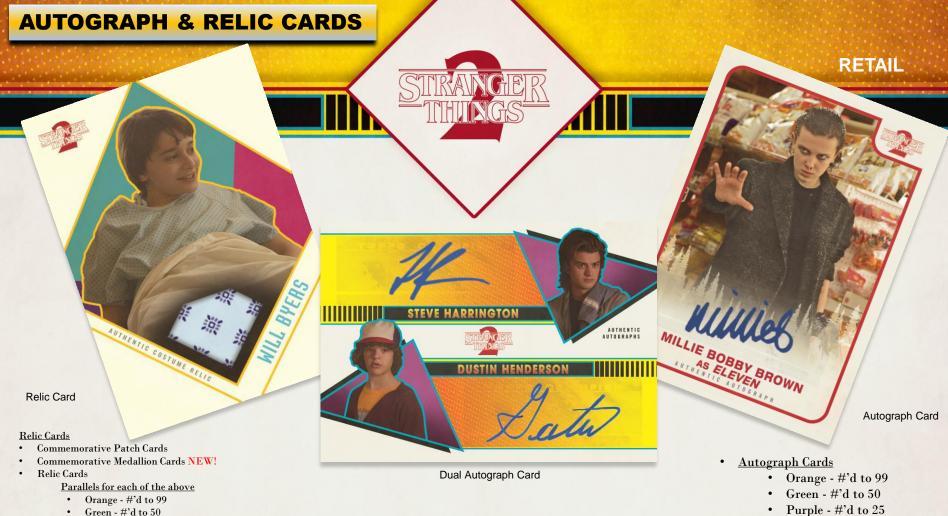

# Inserts & Sketch Cards

- Character Cards
  - Featuring the top 20 characters from Season 2
- · Sketch Cards
  - Limited quantity
- Shaped Sketch Cards **NEW!** 
  - · Limited quantity

- Purple #'d to 25
- Blue #'d to 10
- Gold #'d to 1
- Autograph #'d to 10
- **Dual Relic Cards** 
  - Purple #'d to 25
  - Blue #'d to 10
  - Gold #'d to 1

**Look for 2019 Topps Stranger Things** Series 2 to arrive in stores April 2019!

- Purple #'d to 25
- Blue #'d to 10
- Gold #'d to 1
- Dual Autographs #'d to 10
- Triple Autographs #'d to 10