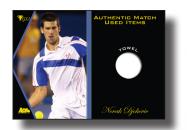

Australian Open Towel Average 1:4

add French Open Clay -Average/1:5

add Wimbledon Clothing 🏊 add US Open Ba Average 1:8

Average 1:20

Dual player memorabilia Cards with two pieces of memorabilia!

Shirt | Shirt Average 1:8