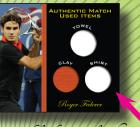

Australian Open Towel Average 1:4

add French Open Clay -Average/1:5

add Wimbledon Clothing 🏊 add US Open Ba Average 1:8

Average 1:20

Dual player memorabilia Cards with two pieces of memorabilia!

Shirt | Shirt Average 1:8

Ball | Ba Average 1:8

**ULTRA RARE! Dual player** memorabilia card with two pieces of shirt and two pieces of ball!

Shirt Shirt @ Ball Ball Average 1:20