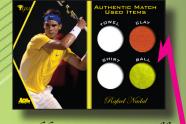

Ball | Ba Average 1:8

**ULTRA RARE! Dual player** memorabilia card with two pieces of shirt and two pieces of ball!

Shirt Shirt @ Ball Ball Average 1:20