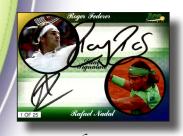

2 Autograph Cards per Pack!

Grand Slam Champion Average 2:3

Grand Slam Champion (Dual/Triple Autograph) Average 7-8/case

Grand Slam Finalist (Includes Dual/Triple Autograph) Average 1:2

Jr. Grand Slam Champion (Includes Dual/Triple Autograph) Average 1:2