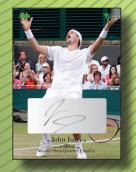

2 Autograph Cards per Pack!

Grand Slam Champion Average 2:3

Grand Slam Champion (Dual/Triple Autograph) Average 7-8/case

Grand Slam Finalist (Includes Dual/Triple Autograph) Average 1:2

Jr. Grand Slam Champion (Includes Dual/Triple Autograph) Average 1:2