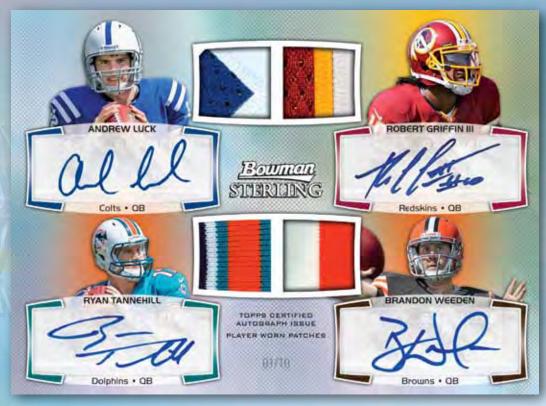

#### **DUAL AUTOGRAPHED PATCH RELIC CARDS**

UP TO 10 CARDS, EACH FEATURING 2 AUTOGRAPHS AND 2 PATCHES FROM DIFFERENT COMBINATIONS OF COLLECTIBLE ROOKIES AND VETERANS. SEQUENTIALLY #'D TO 5