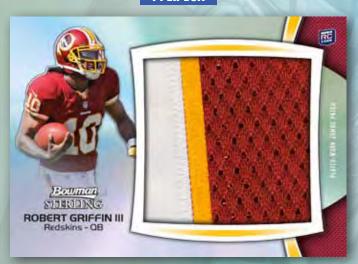

# AUTOGRAPHED ROOKIE RELICS

Up to 40 subjects, featuring an autograph and jersey relic. Sequentially #'d

BLUE REFRACTOR AUTOGRAPHED PATCH RELIC #'D TO 99
GOLD REFRACTOR AUTOGRAPHED PATCH RELIC #'D TO 55
PRISM REFRACTOR AUTOGRAPHED PATCH RELIC #'D TO 30
SUPERFRACTOR AUTOGRAPHED PATCH RELIC #'D 1/1
PRINTING PLATE AUTOGRAPHED PATCH RELIC #'D 1/1