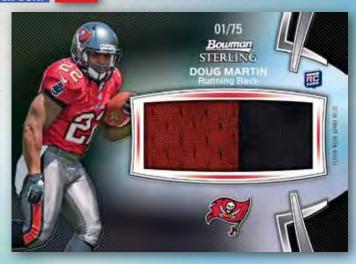

# JUMBO ROOKIE RELICS

Up to 40 rookie subjects featuring a jumbo jersey relic. Sequentially #'d. NEW!

BLUE REFRACTOR RELIC #'D TO 99
BLACK REFRACTOR PATCH RELIC #'D TO 75
GOLD REFRACTOR PATCH RELIC #'D TO 60
PRISM REFRACTOR PATCH RELIC #'D TO 35
SUPERFRACTOR PATCH RELIC #'D 1/1
PRINTING PLATE PATCH RELIC #'D 1/1