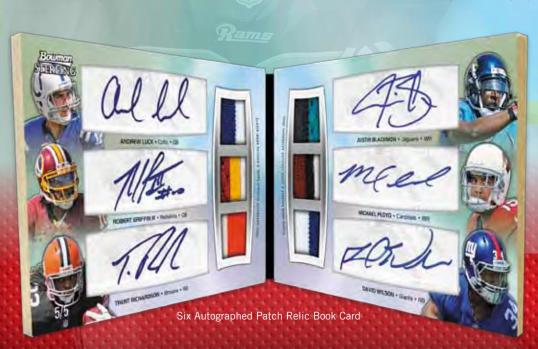

#### SIX AUTOGRAPHED CARDS

Up to 5 book cards, each featuring 6 autographs from different combinations of collectible rookies and veterans. Sequentially #'d to 10.

#### SIX AUTOGRAPHED PATCH RELIC CARDS

UP TO 5 BOOK CARDS, EACH FEATURING 6 AUTOGRAPHS AND 6 PATCHES FROM DIFFERENT COMBINATIONS OF COLLECTIBLE ROOKIES AND VETERANS. SEQUENTIALLY #'D TO 5