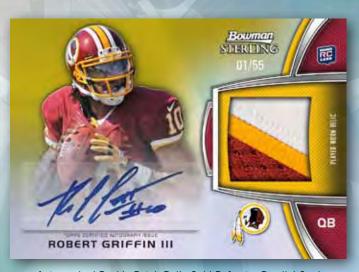

### **AUTOGRAPHED RELIC CARDS**

## 1 ROOKIE AUTOGRAPH RELIC AND 1 ROOKIE AUTOGRAPH PATCH CARD PER BOX!

Autographed Rookie Patch Relic Gold Refractor Parallel Card

# AUTOGRAPHED ROOKIE RELICS

Up to 40 subjects, featuring an autograph and jersey relic. Sequentially #'d

BLUE REFRACTOR AUTOGRAPHED PATCH RELIC #'D TO 99
GOLD REFRACTOR AUTOGRAPHED PATCH RELIC #'D TO 55
PRISM REFRACTOR AUTOGRAPHED PATCH RELIC #'D TO 30
SUPERFRACTOR AUTOGRAPHED PATCH RELIC #'D 1/1
PRINTING PLATE AUTOGRAPHED PATCH RELIC #'D 1/1