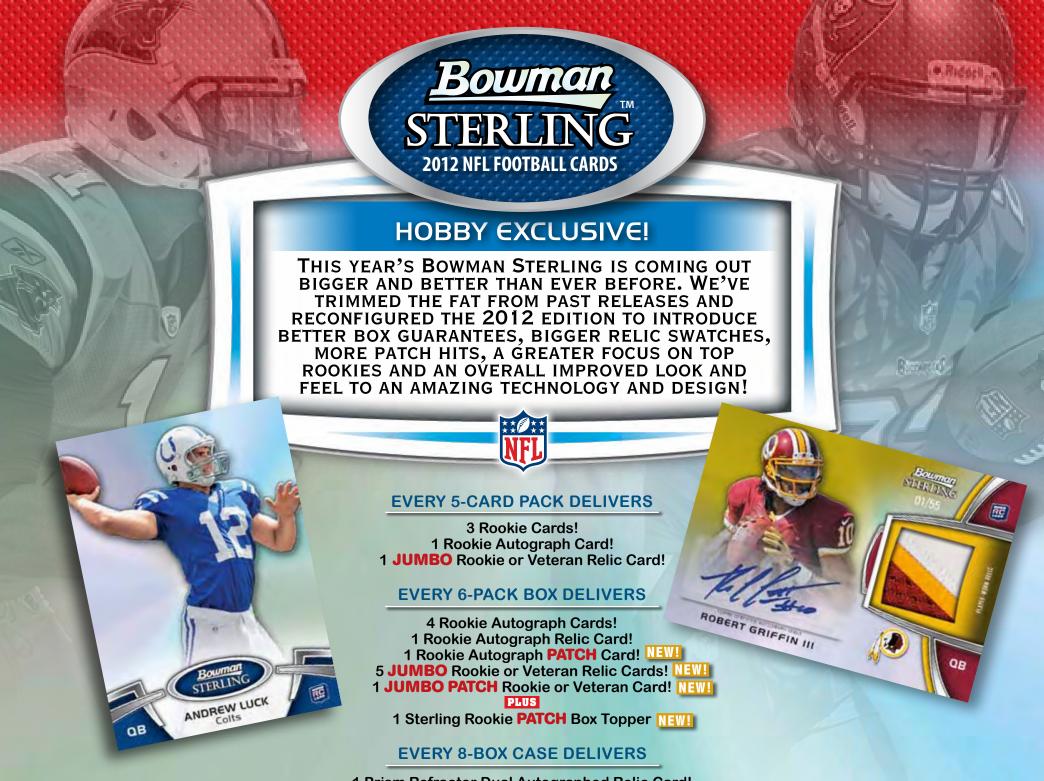

1 Prism Refractor Dual Autographed Relic Card!

### **AUTOGRAPH CARDS**

## 1 PER PACK

Autographed Blue Refractor Parallel Card

# **AUTOGRAPHS**

Up to 60 base subjects are featured on autograph parallel card. Sequentially #'d

BLUE REFRACTOR AUTOGRAPHS #'D TO 99
BLACK REFRACTOR AUTOGRAPHS #'D TO 50
GOLD REFRACTOR AUTOGRAPHS #'D TO 25
PRISM REFRACTOR AUTOGRAPHS #'D TO 15
SUPERFRACTOR AUTOGRAPHS #'D 1/1
PRINTING PLATE AUTOGRAPHS #'D 1/1

## 1 ROOKIE AUTOGRAPH RELIC AND 1 ROOKIE AUTOGRAPH PATCH CARD PER BOX!

Autographed Rookie Patch Relic Gold Refractor Parallel Card

# AUTOGRAPHED ROOKIE RELICS

Up to 40 subjects, featuring an autograph and jersey relic. Sequentially #'d

BLUE REFRACTOR AUTOGRAPHED PATCH RELIC #'D TO 99
GOLD REFRACTOR AUTOGRAPHED PATCH RELIC #'D TO 55
PRISM REFRACTOR AUTOGRAPHED PATCH RELIC #'D TO 30
SUPERFRACTOR AUTOGRAPHED PATCH RELIC #'D 1/1
PRINTING PLATE AUTOGRAPHED PATCH RELIC #'D 1/1

### **JUMBO RELIC CARDS**

# 1 PER PACK / 1 PATCH CARD PER BOX! NEW!

Jumbo Veteran Relic Blue Refractor Card

## **JUMBO VETERAN RELICS**

BLUE REFRACTOR RELIC #'D TO 75
BLACK REFRACTOR RELIC #'D TO 50
GOLD REFRACTOR PATCH RELIC #'D TO 25
PRISM REFRACTOR PATCH RELIC #'D TO 15
SUPERFRACTOR PATCH RELIC #'D 1/1
PRINTING PLATE PATCH RELIC #'D 1/1

# JUMBO ROOKIE RELICS

Up to 40 rookie subjects featuring a jumbo jersey relic. Sequentially #'d. NEW!

BLUE REFRACTOR RELIC #'D TO 99
BLACK REFRACTOR PATCH RELIC #'D TO 75
GOLD REFRACTOR PATCH RELIC #'D TO 60
PRISM REFRACTOR PATCH RELIC #'D TO 35
SUPERFRACTOR PATCH RELIC #'D 1/1
PRINTING PLATE PATCH RELIC #'D 1/1

## JUMBO ROOKIE PATCHE BOX TOPPERS

# 1 PER BOX

Jumbo Rookie Patch Card

Up to 35 rookie subjects featuring a jumbo jersey relic.

Sequentially #'d. NEW!

BLUE REFRACTOR PATCH RELIC #'D TO 55
BLACK REFRACTOR PATCH RELIC #'D TO 25
GOLD REFRACTOR PATCH RELIC #'D TO 10
PRISM REFRACTOR PATCH RELIC #'D TO 5
SUPERFRACTOR PATCH RELIC #'D 1/1
PRINTING PLATE PATCH RELIC #'D 1/1