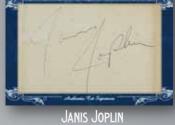

## LOOK FOR CUT SIGNATURE CARDS OF:

| TUPAC SHAKUR   | ALFRED LORD TENNYSON | AMY WINEHOUSE   | HEATH LEDGER    | ANDREW JOHNSON   |
|----------------|----------------------|-----------------|-----------------|------------------|
| BARACK OBAMA   | BILL CLINTON         | BRIGHAM YOUNG   | BRITTANY MURPHY | ERNEST HEMINGWAY |
| ENRICO CARUSO  | ELVIS PRESLEY        | GEORGE REEVES   | H.G. WELLS      | JANIS JOPLIN     |
| JIMI HENDRIX   | JAYNE MANSFIELD      | JOHN LENNON     | JOHN HANCOCK    | MADONNA          |
| JUDY GARLAND   | MARTIN VAN BUREN     | ORVILLE WRIGHT  | P.T. BARNUM     | RICKY NELSON     |
| STEVE MCQUEEN  | RUDYARD KIPLING      | U.S. GRANT      | WALT DISNEY     | W.C. FIELDS      |
| WOODROW WILSON | JAMES GARFIELD       | CHARLIE CHAPLIN | NELSON MANDELA  | ELIZABETH TAYLOR |
| CLARK GARIF    | AND MANY MORFIIII    |                 |                 |                  |