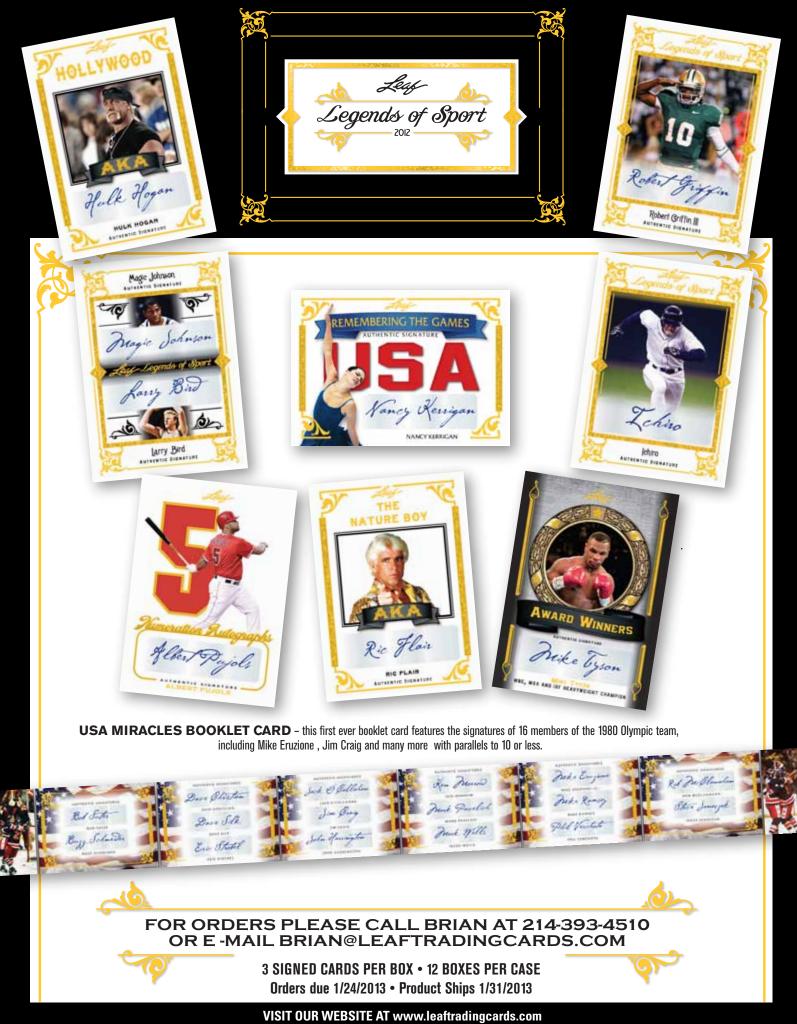

LOOK FOR SIGNED CARDS OF SOME OF THE SPORTS' GREATEST LEGENDS, STARS AND FUTURE LEGENDS, INCLUDING:

MIKE TYSON **ALBERT PUJOLS** ICHIRO SUZUKI **LOLO JONES** YOGI BERRA ROBERT GRIFFIN III NOLAN RYAN BILL RUSSELL JACK NICKLAUS BARRY SANDERS DAMIAN LILLARD **DOUG MARTIN DEION SANDERS GREG MADDUX GORDIE HOWE** HOPE SOLO **HULK HOGAN RIC FLAIR** CAL RIPKEN JR. SCOTTIE PIPPEN

KARL MALONE JOE MONTANA LARRY BIRD ROY JONES JR.

SARAH PALIN 

Base Autographs - the hobby's most extensive legend autograph checklist of all time with multiple parallels numbered to 10 or less!!!!

AKA Autographs - look for those legends who sport some of the greatest nicknames in sport today with multiple parallels numbered to 10 or less!!!!

Numeration Autographs- look for rare signed cards numbered to the player's jersey number (no parallels besides print plates!)

Award Winners Autographs - signed cards featuring those legends honored with prestigious awards with multiple parallels numbered to 10 or less! Dual Signatures - this set returns with some of the hobby's coolest multi-signed cards, including the hobby's first everlchiro Suzuki/Albert Pujols dual signed cards.

Remembering the Games Autographs - this popular insert features those athletes representing the USA in the Olympic games with multiple parallels numbered to 10 or less.

Perennial All-Stars Autographs - featuring those players who have landed on multiple all-star teams on their way to legendary status with multiple parallels to 10 or less!