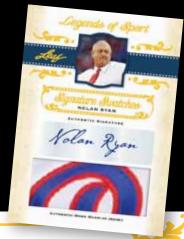

Signature Swatches Autographs - this set features not only the signatures of the legends, but a piece of the very fabric worn on their way to greatness with parallels to 10 or less!