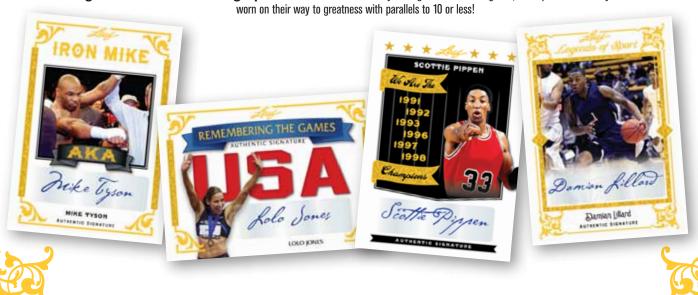

LOOK FOR SIGNED CARDS OF SOME OF THE SPORTS' GREATEST LEGENDS, STARS AND FUTURE LEGENDS, INCLUDING:

MIKE TYSON **ALBERT PUJOLS** ICHIRO SUZUKI **LOLO JONES** YOGI BERRA ROBERT GRIFFIN III NOLAN RYAN BILL RUSSELL JACK NICKLAUS BARRY SANDERS DAMIAN LILLARD **DOUG MARTIN DEION SANDERS GREG MADDUX GORDIE HOWE** HOPE SOLO **HULK HOGAN RIC FLAIR** CAL RIPKEN JR. SCOTTIE PIPPEN

KARL MALONE JOE MONTANA LARRY BIRD ROY JONES JR.

SARAH PALIN 

Base Autographs - the hobby's most extensive legend autograph checklist of all time with multiple parallels numbered to 10 or less!!!!

AKA Autographs - look for those legends who sport some of the greatest nicknames in sport today with multiple parallels numbered to 10 or less!!!!