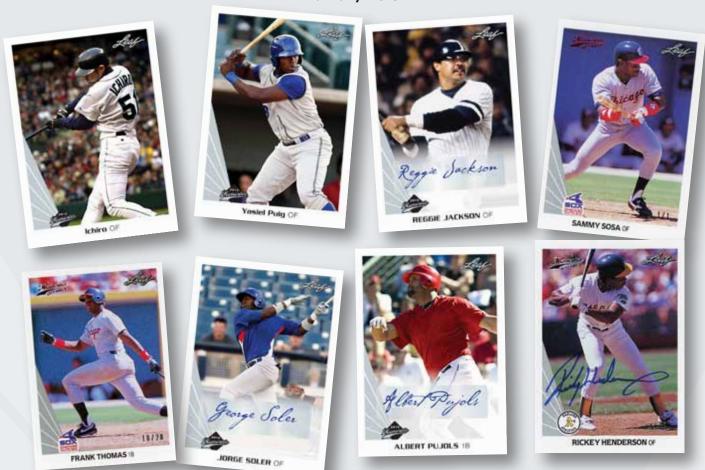

## Look for:

- Leaf Memories Foil stamped parallel base cards of all 528 original 1990 leaf cards (#/20, #/5 or #1/1)...

  Only the most diehard fans will attempt to build this monster!
- Leaf Memories BUYBACK AUTOGRAPHS of 70 of 1990 Leaf's most exciting players (numbered to the players jersey number, as low as 1 copy in some cases!) This incredibly popular autograph set will be continued in future Leaf releases with new names in hope of over time creating a near complete 1990 Leaf Memories Parallel Autograph Set!
- Leaf Memories ORIGINAL 1990 style throwback base cards (49 cards, numbered to pick up where 1990 Leaf stopped at 528 cards). These cards features some of baseball hottest rookies including: Jorge Soler, Yasiel Puig, Carlos Correa and many more PLUS many of baseball's hottest stars and legends who were not part of the historic 1990 Leaf Set, including: ICHIRO, Albert Pujols, Mike Piazza, Reggie Jackson and more! Print run is (#/99 plus 1/1 printing plates!)
  - Leaf Memories Autographed Original 1990 style throwback cards which parallel the base set.

## ORIGINAL 1990 STYLE AUTOGRAPHS include:

Ichiro Suzuki Albert Pujols Yasiel Puig Carlos Correa Reggie Jackson Miguel Sano Ernie Banks Jorge Soler Byron Buxton Whitey Ford Pete Rose Pedro Martinez Tommy Lasorda Michael Zunino Ivan Rodriguez