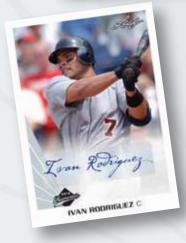

## ORIGINAL 1990 STYLE AUTOGRAPHS include:

Ichiro Suzuki Albert Pujols Yasiel Puig Carlos Correa Reggie Jackson Miguel Sano Ernie Banks Jorge Soler Byron Buxton Whitey Ford Pete Rose Pedro Martinez Tommy Lasorda Michael Zunino Ivan Rodriguez