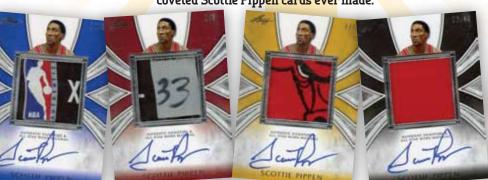

## LOOK FOR EXCITING INSERT SETS:

- Inscriptions: more than just your standard autograph, players will add that special inscription to provide collectors with maximum value!!
- Taking it to the Hole: featuring autographs of those players who show no fear "taking it to the hole"
  - So Money!: featuring signatures of those clutch players who are "so money" in crunch time
- Leaf All-Americans: featuring signatures of many of the top players in the 2012 draft
- Dropping Dimes: featuring signatures of the point quards who make spreading the ball around look easy
- SCOTTIE PIPPEN JUMBO PATCH AUTOGRAPHS: much like our Ichiro Patch auto from 2011, this gorgeous jumbo pa<mark>tch au</mark>togra<mark>ph c</mark>ard and its paralle<mark>ls should instantly bec</mark>ome s<mark>ome o</mark>f the most coveted Scottie Pipp<mark>en cards ever</mark> made.