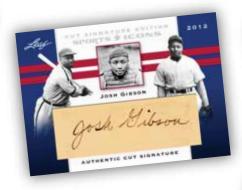

LEAF IS PLEASED TO ANNOUNCE THE RETURN OF ITS EVER POPULAR SPORTS ICONS CUT SIGNATURE LINE. IN THIS EXCITING RELEASE, LEAF ONCE AGAIN BRINGS THE HOBBY AN EPIC CHASE IN THE FORM OF AN AUTHENTIC JOSH GIBSON CUT SIGNATURE CARD. AS WE'VE DONE IN THE PAST, LOOK FOR LUCKY FOUR LEAF CLOVER REDEMPTION CARDS GOOD FOR A CHANCE TO WIN THIS EXCEPTIONAL CUT SIGNATURE CARD (VALUED AT \$40,000-50,000).