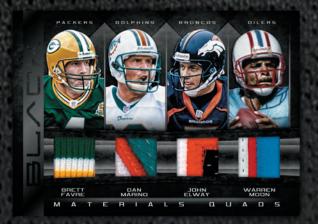

# BLACK MATERIAL QUADS PRIME FAVRE/MARINO/ELWAY/MOON

Four players and four swatches of Prime Memorabilia, numbered to 49 or less.