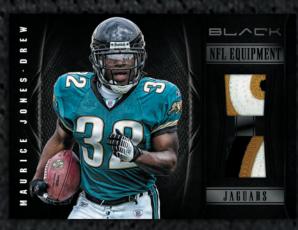

#### NFL EQUIPMENT COMBO PRIME MAURICE JONES-DREW

Four players and four swatches of Prime Memorabilia, numbered to 49 or less.