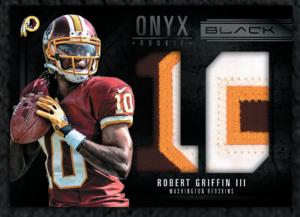

# ONYX ROOKIE MATERIALS JUMBO PRIME JERSEY ROBERT GRIFFIN III

Look for these Jumbo Prime Event-Worn Jersey swatch with player Jersey # die-cut, numbered to 10 or less.