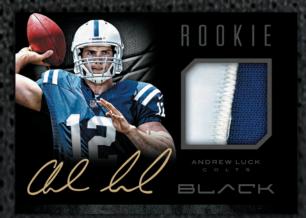

#### ROOKIE SIGNATURE MATERIALS PRIME ANDREW LUCK

On-Card Autographed Rookie cards with a Prime Jersey Swatch - numbered to 349 or less.