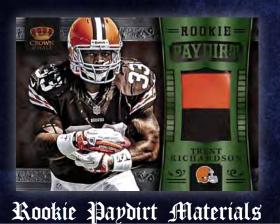

#### Rookie Royalty Materials

Rookie Grandeur highlights this insert, card features a prime jersey swatch, sequentially numbered to 49 or less.

Rookie Signatures

Die-cut Rookie Autograph cards in varying foil colors and scarcity, Look for silver, gold, green, purple and blue foil variations.