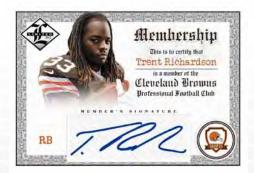

## MEMBERSHIP

Having graduated from college football, these rookies have now joined the fraternity of professional football players. Football's stars in the making are displayed in this unique autograph-only insert.