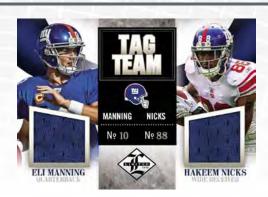

### TAG TEAM

Tag Team is exactly how it sounds
- terrific laundry tag or ID tag
pieces from two of the league's
best players.

AARON RODGERS

COMMON