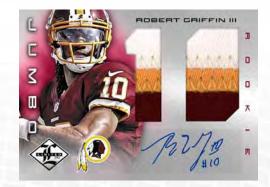

#### MATERIAL PHENOMS RC

35 of the league's brightest rookies are showcased with these jumbo-swatch, on-card autographed RCs.

#### ROOKIE JUMBO JERSEY #'s

It's no surprise that we love jumbo prime swatches. These impressive multi-color pieces are displayed prominently in this insert, along with an autograph from the top players taken in the 2012 NFL Draft.