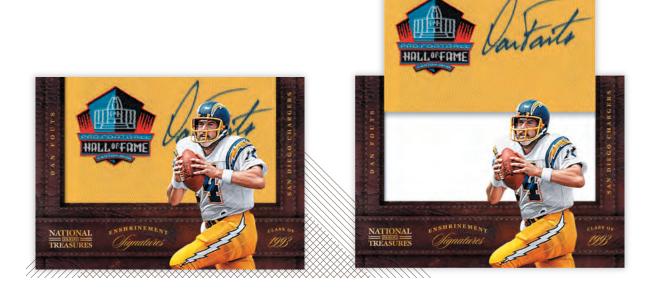

#### **ENSHRINEMENT SIGNATURES**

#### **Dan Fouts**

Printed on clear acetate, these unique cards feature a pull out autographed Hall of Fame embroidered patch. Numbered to 10 or less.

National Treasures