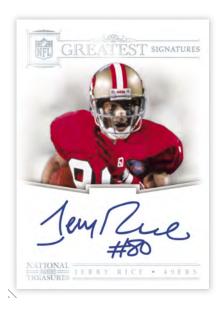

#### **NFL GREATEST SIGNATURES**

#### Jerry Rice

On-card autographs from the NFL's greatest legends. Numbered to 50 or less. Look for players like Joe Montana, John Elway, Jim Kelly, Jim Brown and Steve Young.