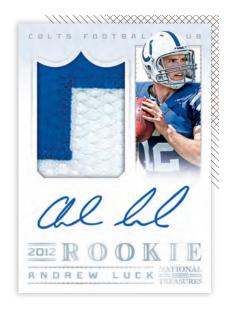

#### **Andrew Luck**

On-card autographs with a prime jersey swatch, numbered to 99 or less. Look for new printing plate versions limited to 1 of each color.