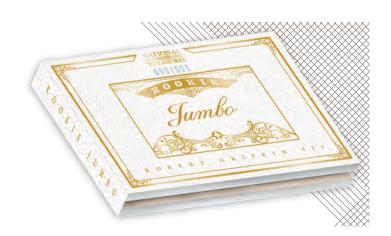

#### ROOKIE JUMBO PRIME BOOKLET SIGS

#### Robert Griffin III

Card features a SUPER JUMBO prime jersey swatch booklet with an on-card autograph. Numbered to 49 or less. Look for the 1/1 NFL shield versions!

© 2012 Panini America, Inc. Printed in the USA. © 2012 NFL Properties LLC