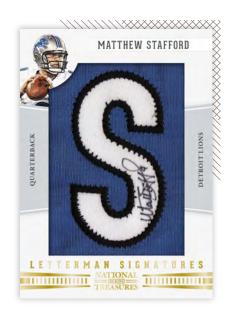

#### **LETTERMAN SIGNATURES**

#### **Matthew Stafford**

Features an authentic jersey nameplate with an autograph. Numbered to 10 or less.