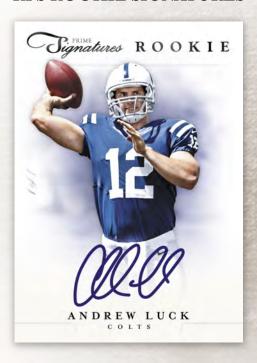

### **BOX BREAK:**

1 Autograph, 2 commons and 1 parallel

One of last season's best new products gets even better in 2012 with . . .

On-card autographs from the top rookies numbered to 199 or less.

All-new Rookie Prime Materials Signatures and Rookie Extreme Prime Materials Signatures Jumbos numbered to 99 or less.

#### **RPS ROOKIE SIGNATURES**

On-card autograph parallel numbered to 1.