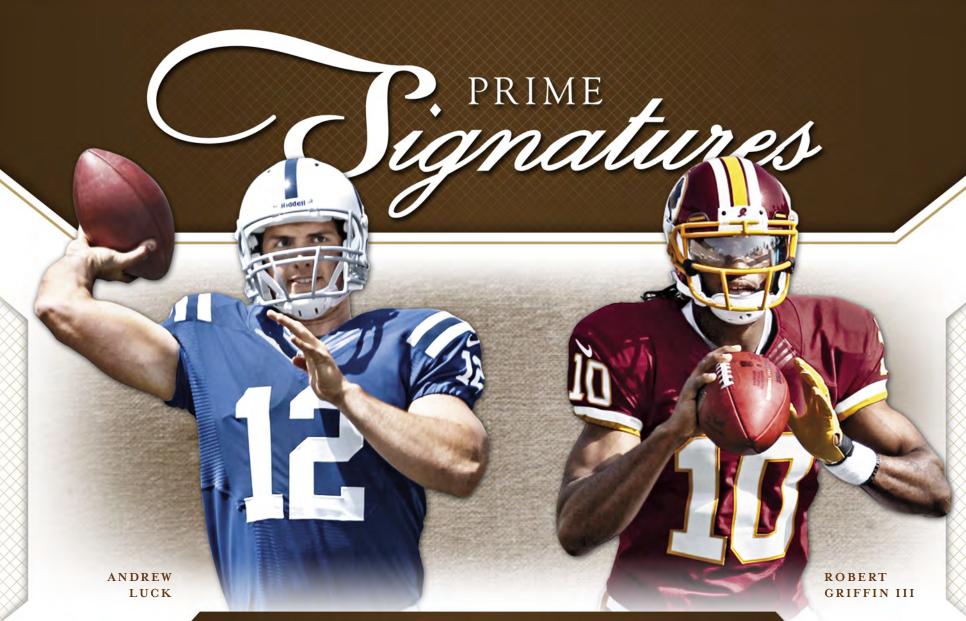

RELEASE DATE: October 3rd, 2012

HOBBY CONFIGURATION: 4 cards / 1 pack / 6 (5ct) inner cases

### **BOX BREAK:**

1 Autograph, 2 commons and 1 parallel

One of last season's best new products gets even better in 2012 with . . .

On-card autographs from the top rookies numbered to 199 or less.

All-new Rookie Prime Materials Signatures and Rookie Extreme Prime Materials Signatures Jumbos numbered to 99 or less.