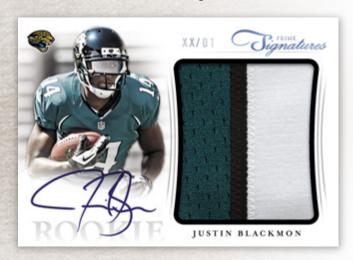

## ROOKIE PRIME MATERIALS SIGNATURES

On-card autograph with a PRIME swatch of eventworn jersey, sequentially numbered to 99 or less. Look for printing plate version numbered to 1.

Dual rookie autograph card features 2 autographs, sequentially numbered to 25 or less. Also look for Triple Rookie Signatures, seq # to 25 or less.