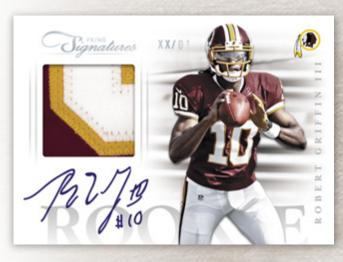

## ROOKIE PRIME MATERIALS SIGNATURES

On-card autograph with a PRIME swatch of eventworn jersey, sequentially numbered to 99 or less. Look for printing plate version numbered to 1.

Dual rookie autograph card features 2 autographs, sequentially numbered to 25 or less. Also look for Triple Rookie Signatures, seq # to 25 or less.