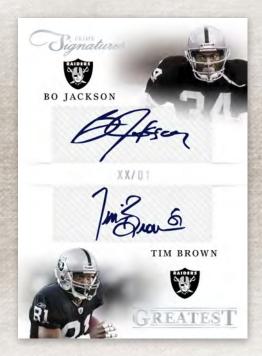

#### **GREATEST COMBO SIGNATURES**

Showcases some of the NFL's greatest players. Sequentially numbered to 10 or less.