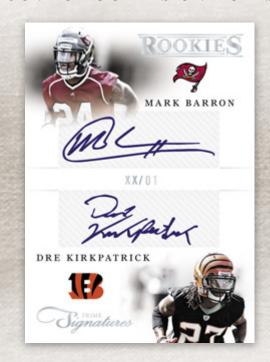

#### **COMBO ROOKIE SIGNATURES**

## ROOKIE PRIME MATERIALS SIGNATURES

On-card autograph with a PRIME swatch of eventworn jersey, sequentially numbered to 99 or less. Look for printing plate version numbered to 1.

Dual rookie autograph card features 2 autographs, sequentially numbered to 25 or less. Also look for Triple Rookie Signatures, seq # to 25 or less.