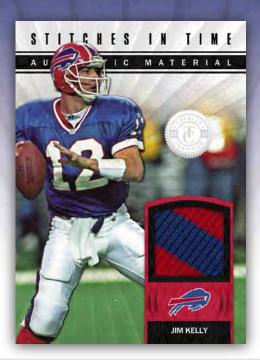

### **STITCHES IN TIME**

The NFL's greatest are highlighted in this storied insert. Look for single, dual, triple and quad swatch material versions, sequentially numbered to 199 or less.

Stitches in Time - single, dual, triple and quads swatch versions - sequentially numbered to 199 or less.

Team Panini Signature Materials - sequentially numbered to 50 or less.