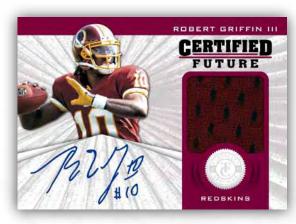

### **CERTIFIED FUTURE**

Featuring a jersey swatch with an on-card autograph, sequentially numbered to 175 or less.

Look for prime jersey versions, limited to just 49 cards.

Once Again the extremely popular HRX video cards return with autograph versions sequentially numbered to 10 and the 14k Gold autographed 1/1 version.

Certified Future - features a jersey swatch with an on-card autograph, sequentially numbered to 175. Look for Prime jersey versions, limited to just 49 cards.

Freshman Fabric Platinum Red Signatures -Large Jersey swatch and on-Card autographs sequentially numbered from 199 to 1. Certified Future Signature Materials - on-card autographs - sequentially numbered to 175 or less.