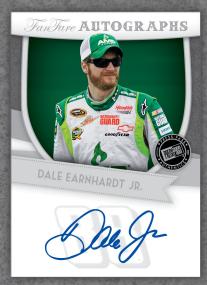

> EACH PACK CONTAINS AN AUTOGRAPH OR RACE-USED MEMORABILIA CARD!

LOOK FOR FANFARE DUAL **AUTOGRAPHS FEATURING FAMILY TIES!** 

SEPTEMBER 2012

FANFARE AUTOGRAPHS FEATURING **4 DIFFERENT METALLIC LEVELS** 

MAGNIFICENT MATERIALS SINGLE AND DUAL **SWATCH MEMORABILIA CARDS** 