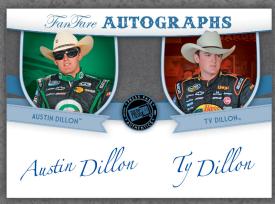

> EACH PACK CONTAINS AN AUTOGRAPH OR RACE-USED MEMORABILIA CARD!

LOOK FOR FANFARE DUAL **AUTOGRAPHS FEATURING FAMILY TIES!** 

SEPTEMBER 2012

FANFARE AUTOGRAPHS FEATURING **4 DIFFERENT METALLIC LEVELS** 

MAGNIFICENT MATERIALS SINGLE AND DUAL **SWATCH MEMORABILIA CARDS** 