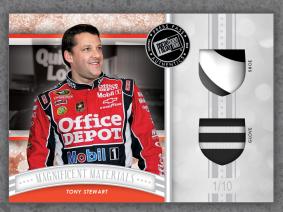

> EACH PACK CONTAINS AN AUTOGRAPH OR RACE-USED MEMORABILIA CARD!

LOOK FOR FANFARE DUAL **AUTOGRAPHS FEATURING FAMILY TIES!** 

SEPTEMBER 2012

FANFARE AUTOGRAPHS FEATURING **4 DIFFERENT METALLIC LEVELS** 

MAGNIFICENT MATERIALS SINGLE AND DUAL **SWATCH MEMORABILIA CARDS** 