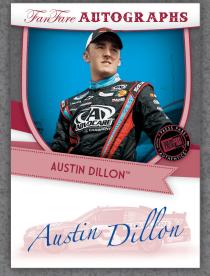

> EACH PACK CONTAINS AN AUTOGRAPH OR RACE-USED MEMORABILIA CARD!

LOOK FOR FANFARE DUAL **AUTOGRAPHS FEATURING FAMILY TIES!** 

SEPTEMBER 2012

FANFARE AUTOGRAPHS FEATURING **4 DIFFERENT METALLIC LEVELS** 

MAGNIFICENT MATERIALS SINGLE AND DUAL **SWATCH MEMORABILIA CARDS** 