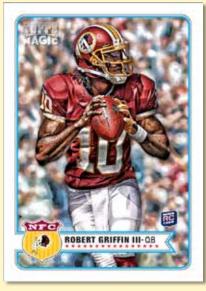

Topps Magic Football, which pays tribute to the first Topps Football cards, is coming back to store shelves by popular demand! TOPPS MAGIC delivers a fun break geared towards those looking for a true set-building experience. And with SAUTOGRAPHS guaranteed in every box, this release is truly magical.

### **2012 TOPPS MAGIC FOOTBALL CARDS**