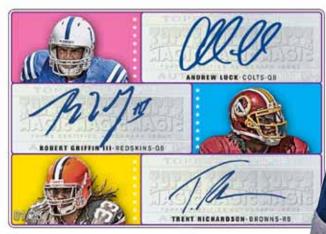

## **AUTOGRAPHS - 3 PER BOX!**

★ Autograph Black-Bordered Parallel Card

- ★ Magic Autographs Look for the hottest rookies, the brightest young talents and veteran stars. It's the most comprehensive autograph collection in the *Hobby* with 100+ names.
- ★ Magic Autographs Black-Bordered Parallel #'d to 5
- ★ Dual Autographs #'d to 25
- ★ Triple Autographs #'d to 25

★ Triple Autograph Card