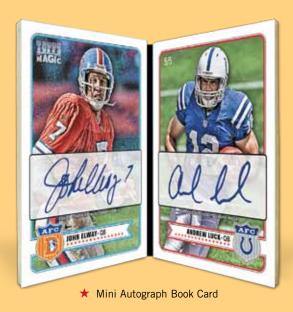

### **AUTOGRAPHS - 3 PER BOX!**

★ Six Autographs Featuring 6 players on one card. #'d to 5

\*\*\*\*\*\*\*

- ★ '48 Magic Autographs Find the most collectible players on the original 1948 Topps Magic Design. #'d to 5
- ★ Mini Autographs Original 1948 Magic-sized (2.075" x 2.905") cards. #'d to 10
- ★ Mini Autograph Books Featuring 2 players on one card. #'d to 5 All-New