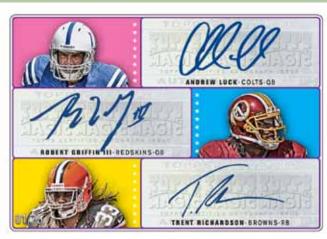

## **AUTOGRAPHS - 3 PER BOX!**

★ Autograph Black-Bordered Parallel Card

- ★ Magic Autographs Look for the hottest rookies, the brightest young talents and veteran stars. It's the most comprehensive autograph collection in the *Hobby* with 100+ names.
- ★ Magic Autographs Black-Bordered Parallel #'d to 5
- ★ Dual Autographs #'d to 25
- ★ Triple Autographs #'d to 25