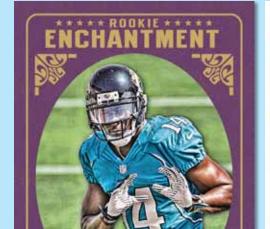

# MAGICAL INSERTS - 18 Per Box!

★ Rookie Enchantment Card

\* Magical Moments Card

- ★ 20 Magical Moments Featuring milestones and career moments from the 2011 season. 1:6
- ★ 40 Supernatural Stars Includes the best-performing NFL veterans. 1:4
- ★ 20 Rookie Enchantment Features the top rookies of the 2012 Class. 1:6
- ★ 10 Charismatic Combos The best quarterback and wide receiver connections in the game. 1:12
- ★ 20 '48 Magic Top veterans and rookie players on the '48 Magic design. 1:12