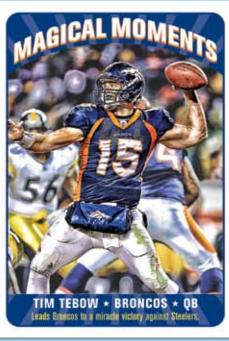

# MAGICAL INSERTS - 18 Per Box!

★ Rookie Enchantment Card

\* Magical Moments Card

- ★ 20 Magical Moments Featuring milestones and career moments from the 2011 season. 1:6
- ★ 40 Supernatural Stars Includes the best-performing NFL veterans. 1:4
- ★ 20 Rookie Enchantment Features the top rookies of the 2012 Class. 1:6
- ★ 10 Charismatic Combos The best quarterback and wide receiver connections in the game. 1:12
- ★ 20 '48 Magic Top veterans and rookie players on the '48 Magic design. 1:12