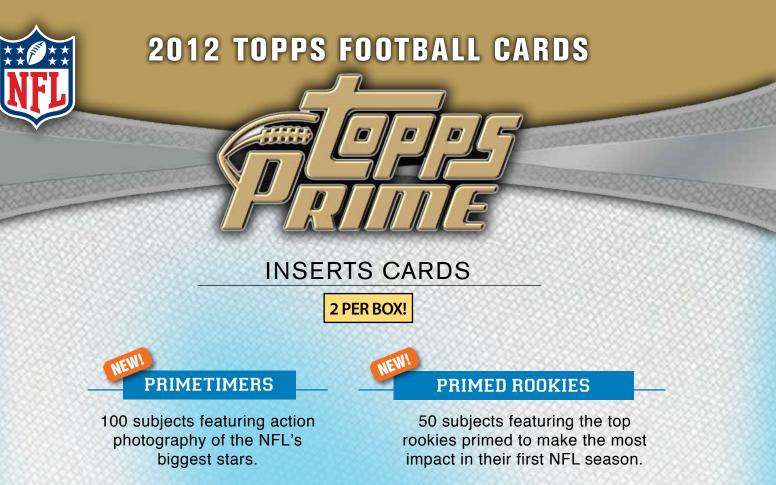

# AUTOGRAPH RELIC CARDS 1 PER BOX!

Up to 50 different cards showcasing a Rookie or Veteran autograph with 4 relic pieces: Sequentially #'d

New! Copper Parallel - Up to 40 rookie subjects featuring 4 relic pieces: including football and jersey. Seq #'d to 50 HOBBY ONLY

New! Gold Parallel - Up to 40 rookie subjects featuring 4 relic pieces: including football, patch, and jersey. Seq #'d to 25 HOBBY ONLY

New! Silver Rainbow Parallel - Up to 40 rookie subjects featuring 4 relic pieces: including glove, football, and Jersey. Seq #'d to 15 HOBBY ONLY

New! Copper Rainbow Parallel - Up to 40 rookie subjects featuring 4 relic pieces: including wristband, glove, and Jersey. Seq #'d to 10 HOBBY ONLY

New! Gold Rainbow Parallel - Up to 40 rookie subjects featuring 4 relic pieces: including glove, wristband, football, and patch. Seq #'d 1/1 HOBBY ONLY