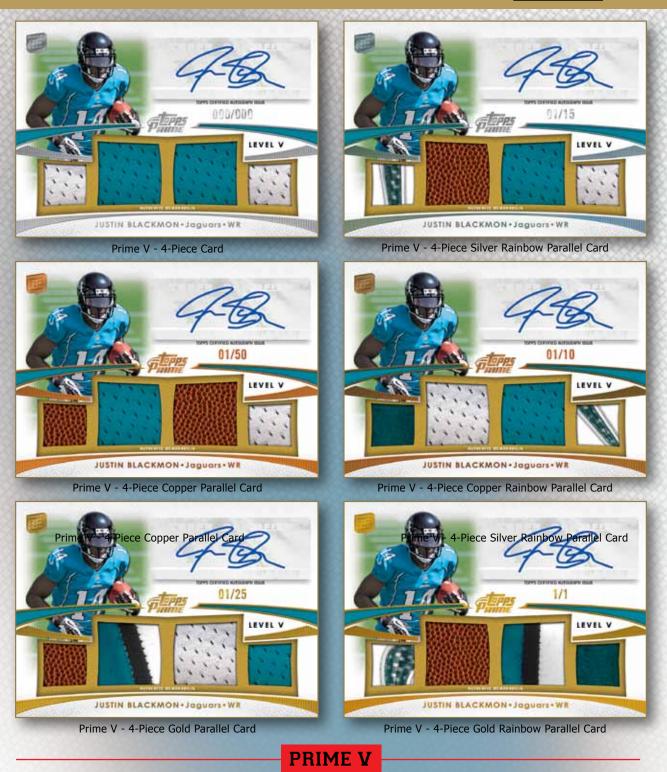

# AUTOGRAPH RELIC CARDS 1 PER BOX!

Up to 50 different cards showcasing a Rookie or Veteran autograph with 4 relic pieces: Sequentially #'d

New! Copper Parallel - Up to 40 rookie subjects featuring 4 relic pieces: including football and jersey. Seq #'d to 50 HOBBY ONLY

New! Gold Parallel - Up to 40 rookie subjects featuring 4 relic pieces: including football, patch, and jersey. Seq #'d to 25 HOBBY ONLY

New! Silver Rainbow Parallel - Up to 40 rookie subjects featuring 4 relic pieces: including glove, football, and Jersey. Seq #'d to 15 HOBBY ONLY

New! Copper Rainbow Parallel - Up to 40 rookie subjects featuring 4 relic pieces: including wristband, glove, and Jersey. Seq #'d to 10 HOBBY ONLY

New! Gold Rainbow Parallel - Up to 40 rookie subjects featuring 4 relic pieces: including glove, wristband, football, and patch. Seq #'d 1/1 HOBBY ONLY