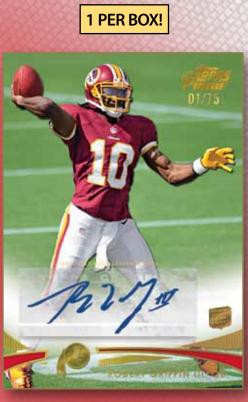

#### Quarterback Autograph Continuity Cards

On-Card Autographs of top NFL Rookie Quarterbacks Andrew Luck and Robert Griffin III.