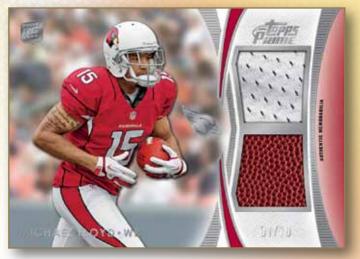

Copper - Seq #'d to 25 Silver Rainbow - Seq #'d to 10 Gold Rainbow - Multi-colored patches. Seq #'d 1/1 HOBBY ONLY

Prime Relics - Up to 35 different cards showcasing jersey swatch. Sequentially numbered

New! Copper - Patch. Seq #'d to 25 New! Silver Rainbow - Football. Seq #'d to 10 New! Gold Rainbow - Glove. Seq #'d 1/1 (HOBBY ONLY)