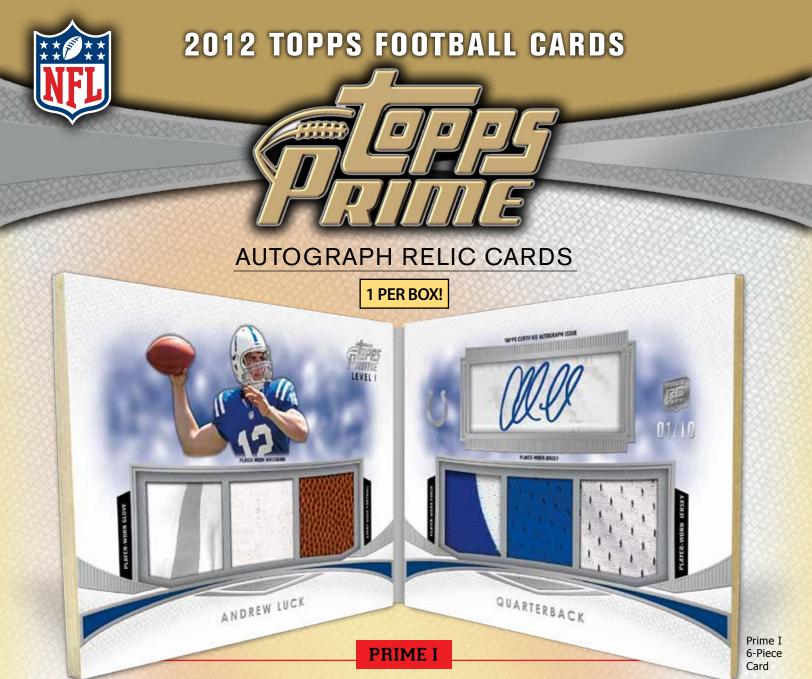

2012 TOPPS PRIME FOOTBALL DELIVERS THE MOST SOUGHT-AFTER ROOKIES OF THE 2012 NFL DRAFT CLASS AND NFL STARS ON BEAUTIFUL, FULL-BLEED, ACTION PHOTOGRAPHY TRADING CARDS.

2012 TOPPS FOOTBALL CARDS will feature Autographs, relics, and Autograph Relics of rookie stars such as

**Topps Prime** 

Andrew Luck, Robert Griffin III, Trent Richardson, Justin Blackmon, Ryan Tannehill,

and more!!!

**n**1/

CK

4 HITS PER BOX! 1 AUTOGRAPH RELIC CARD 1 AUTOGRAPH CARD 2 RELIC CARDS

ANDREN

Each 10-pack Hobby Box provides Autograph, Autograph Relic and Relic Cards at a combined rate of 4 per Box!

Up to 40 different Book Cards showcasing a Rookie autograph with 6 relic pieces: Glove/Wristband/Football/Patch/Home Jersey/Away Jersey. *Sequentially #'d to 10.* 