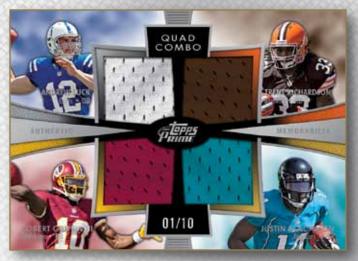

Dual Relic Silver Rainbow Parallel Card

2 PER BOX!

Quad Combo Relic Silver Rainbow Parallel Card

**Quad Combo Relic** - Up to 10 different cards showcasing a combination of 4 Rookies/Veterans with 4 relics: *Sequentially numbered* 

Copper - Seq #'d to 25 Silver Rainbow - Seq #'d to 10 Gold Rainbow - Multi-colored patch parallel. Seq #'d 1/1 HOBBY ONLY

**Triple Combo Relic** - Up to 15 different cards showcasing a combination of 3 Rookies/ Veterans with 3 relics: *Sequentially numbered* 