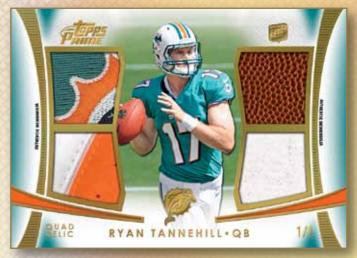

#### Quad Relic - Up to 35 different cards showcasing a Rookie with 4 relics: Sequentially numbered

New! Copper Parallel - Patch and Jersey. Seq #'d to 25 New! Silver Rainbow Parallel - All Patch. Seq #'d to 10 New! Gold Rainbow Parallel - Wristband, Football, Glove, Patch. Seq #'d 1/1 HOBBY ONLY