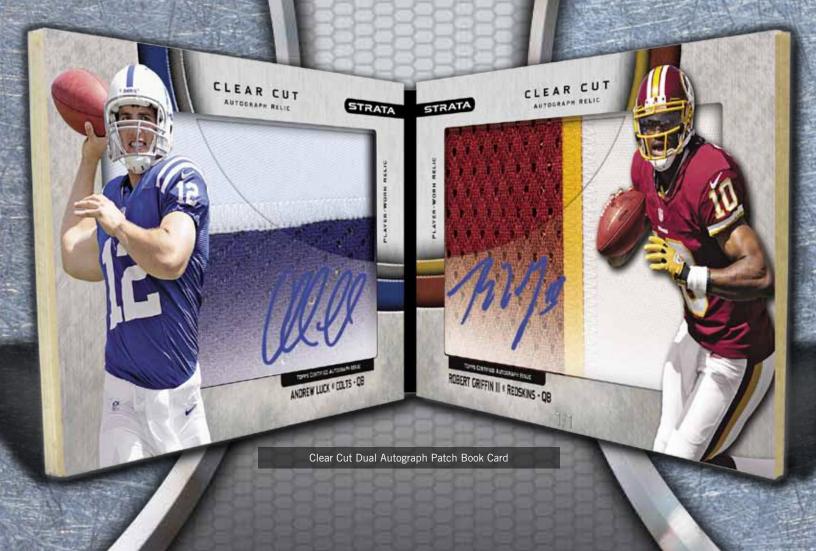

Clear Cut Dual Autograph Relic Rookie PATCH Book Cards

Featuring up to 10 subjects: A book card version of the Clear Cut Auto Relic Rookie Card. Seq #'d 1/1 Hobby Only!