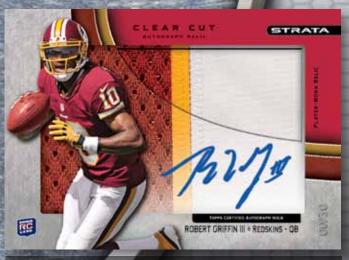

### **AUTOGRAPH RELIC CARDS**

Clear Cut Autograph Relic Rookie Cards Featuring up to 40 subjects!

#### 3 Autograph Patch Parallels Per Case!

These 1-per-Hobby-Box cards feature the largest jumbo jersey swatch tolerated within a card (measuring 2.875" x 1.875"), which is trapped underneath a transparent card front that features a player's image and his signature. We took it a step further and created a die-cut window so the relic underneath can actually be felt. **Sequentially Numbered.** 