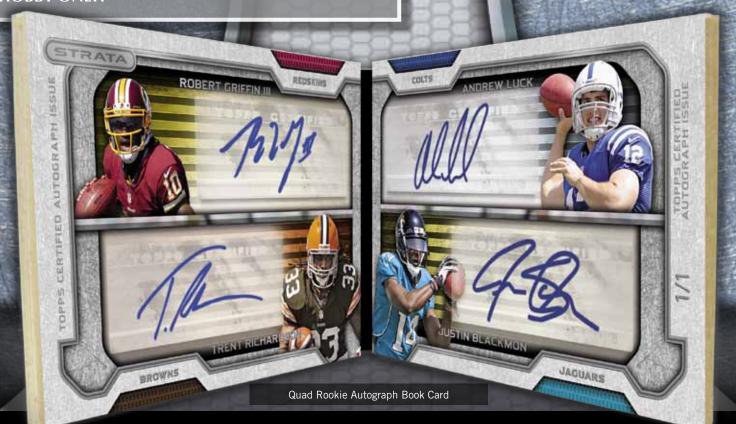

Quad Rookie Autograph Book Card
Up to 3 subjects!

The most collectible combos of 4 rookies. **Seq #'d 1/1.** HOBBY ONLY!