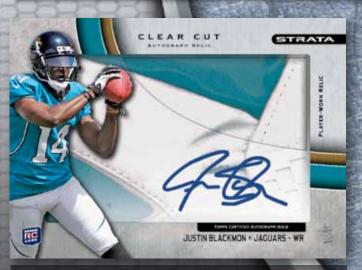

### **AUTOGRAPH RELIC CARDS**

Clear Cut Autograph Relic Rookie Cards Featuring up to 40 subjects!

#### 3 Autograph Patch Parallels Per Case!

These 1-per-Hobby-Box cards feature the largest jumbo jersey swatch tolerated within a card (measuring 2.875" x 1.875"), which is trapped underneath a transparent card front that features a player's image and his signature. We took it a step further and created a die-cut window so the relic underneath can actually be felt. **Sequentially Numbered.** 