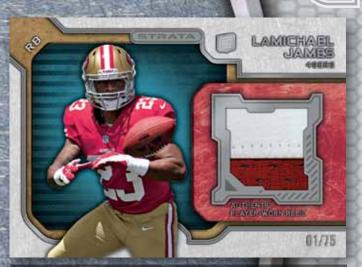

#### Rookie Relic Cards 40 subjects!

Top rookies featuring a jersey swatch. #'d to Various quantities HOBBY ONLY!

Bronze Parallel (40 subjects): #'d to 150. Hobby Only!
Gold Parallel (40 subjects): #'d to 99. Hobby Only!
Blue PATCH Parallel (40 subjects): #'d to 75. Hobby Only!
Green PATCH Parallel (40 subjects): #'d to 55. Hobby Only!
Red PATCH Parallel (40 subjects): #'d to 30. Hobby Only!
Platinum PATCH Parallel (40 subjects): #'d 1/1. Hobby Only!