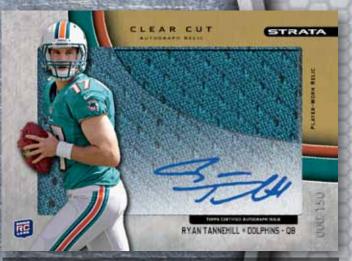

### **AUTOGRAPH RELIC CARDS**

Clear Cut Autograph Relic Rookie Cards Featuring up to 40 subjects!

#### 3 Autograph Patch Parallels Per Case!

These 1-per-Hobby-Box cards feature the largest jumbo jersey swatch tolerated within a card (measuring 2.875" x 1.875"), which is trapped underneath a transparent card front that features a player's image and his signature. We took it a step further and created a die-cut window so the relic underneath can actually be felt. **Sequentially Numbered.** 