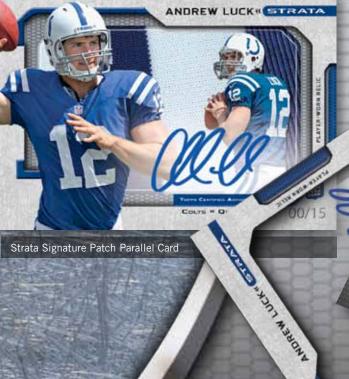

**PATCH Parallel** - featuring a jersey patch #'d to 15. Hobby Only! Rivet PATCH Parallel - featuring a jersey patch and a rivet, which will enable the 3 different layers of the card to fan out. #'d to 5. Hobby Only!

Strata Signature Patch Parallel Card

Strata Signature Rivet Patch Parallel Card