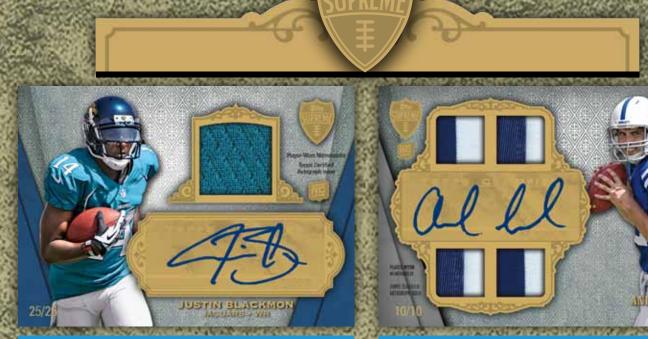

### **AUTOGRAPH RELIC CARDS**

Featuring up to 40 rookie, veteran and retired subjects.

#### **Autographed Relic Cards**

Blue Parallel – Seq #'d to 25 Violet Patch Parallel – Seq #'d to 5 Red Patch Parallel – Seq #'d to 1 NEW!

#### Autographed Dual Relic Cards Autographed Quad Relic Cards Autographed Jumbo Patch Relic Cards

Violet Patch Parallel – Seq #'d to 5 Red Patch Parallel – Seq #'d to 1 NEW!