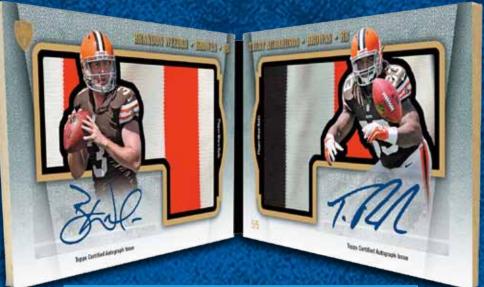

### **MULTIPLE-AUTOGRAPH CARDS**

Dual Autographs – Featuring up to 45 rookie, veteran and retired subjects. Dual Autograph Relic Cards – Seq #'d to 5 Dual Autograph *Patch* Cards – Seq #'d to 1/1