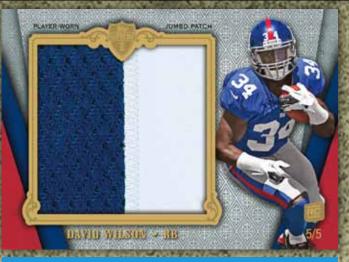

Supreme Rookie Die-Cut Relic Cards

Featuring up to 35 subjects featuring Supreme-sized relic swatches.

Violet Patch Parallel – Seq #'d to 5 Red Patch Parallel – Seq #'d to 1

Jumbo Supreme Patch Cards Up to 30 subjects featuring giant multi-colored patches. Seq #'d to 5