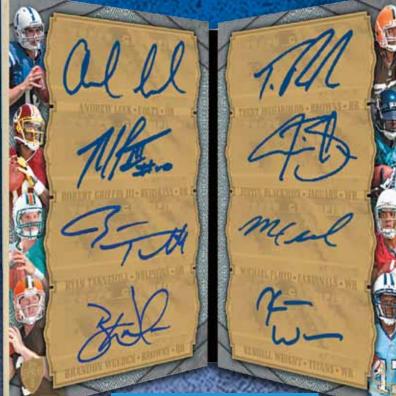

### **MULTIPLE-AUTOGRAPH CARDS**

**Eight Autograph Book Cards** 

Up to 3 cards featuring a mix of rookie, veteran and retired subjects. Seq #'d to 5

### Six Autograph Double-Sided Cards

Up to 3 cards featuring a mix of rookie, veteran and retired subjects. Seq #'d to 5

Supreme Rookie Dual Autograph Die-Cut Relic Book Card

**Eight Autograph Book Card** 