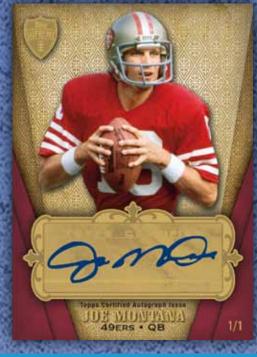

### SINGLE RETIRED STARS/VETERAN AUTOGRAPHED CARDS

**Autographed Retired Stars and Veteran Cards** 

Featuring up to 20 subjects

Blue Parallel – Seq #'d to 25 Green Parallel – Seq #'d to 10 Red Parallel – Seq #'d 1/1 Printing Plates – Seq #'d 1/1