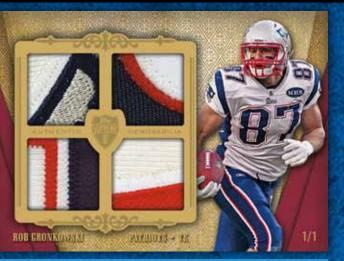

Supreme Rookie Die-Cut Relic Cards

Featuring up to 35 subjects featuring Supreme-sized relic swatches.

Violet Patch Parallel – Seq #'d to 5 Red Patch Parallel – Seq #'d to 1

Jumbo Supreme Patch Cards Up to 30 subjects featuring giant multi-colored patches. Seq #'d to 5