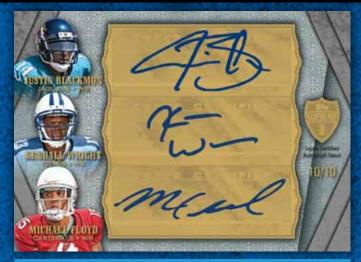

### **Triple Autograph Cards**

Up to 20 cards featuring a mix of rookie, veteran and retired subjects. Seq #'d to 10