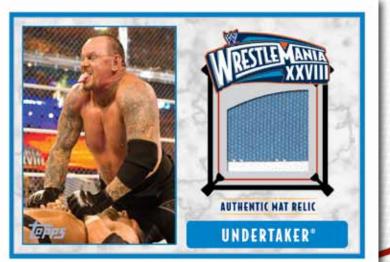

WRESTLEMANIA® XXVIII MAT RELICS: WM28 canvas mat pieces, showcasing 25 Superstars & Divas from the Showcase of the Immortals!
Black-Bordered Parallel (limited to 50 per subject)
Hobby Exclusive • 1/1 Platinum-Bordered Parallel