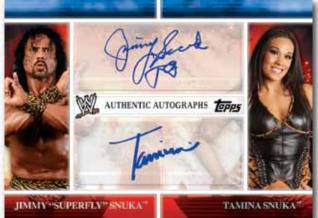

# **Autograph Cards**

Superstars, Divas Class of 2012, and Classic Hall of Famers – 28 in all! **Nearly all are first-time Topps signers!** 

### Hobby Exclusive DUALAUTOGRAPHS:

5 different pairings of Superstars, Divas & Legends autographs! Extremely Limited!