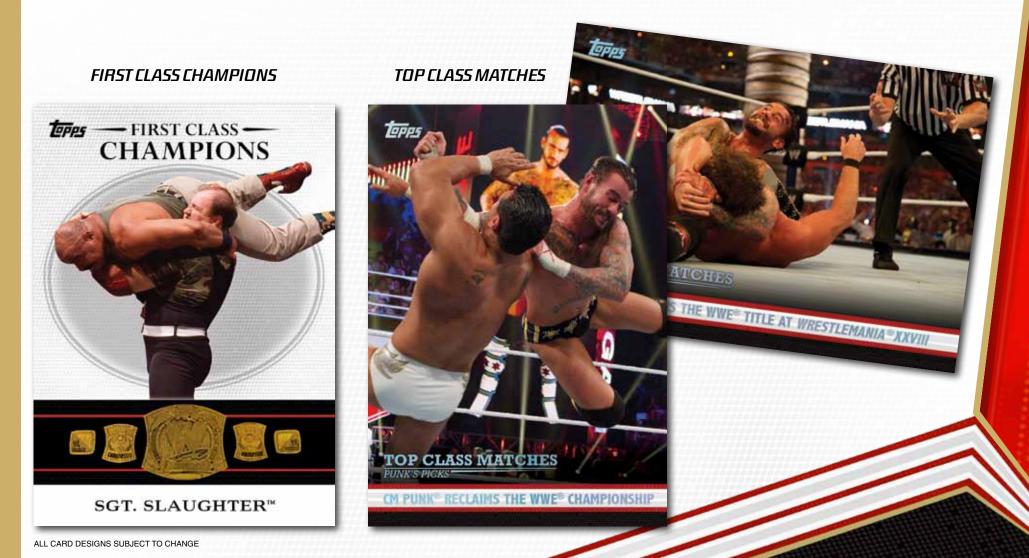

# Even More Best In Class Insert Cards

**FIRST CLASS CHAMPIONS** (1:6): 20 of the most accomplished WWE Champions throughtout the years! Each card is foil stamped with the Championship!

**TOP CLASS MATCHES – PUNK'S PICKS** (1:6): Fan-favorite WWE Champion CM Punk picks 10 of his favorite matches!