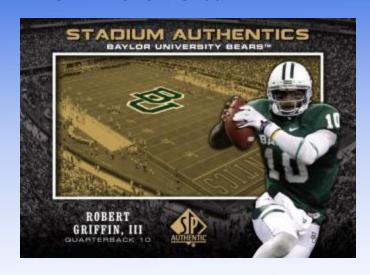

) SP Threads Rookie Auto Jersey or SP Legendary Threads Auto Jersey inside each pack!
- NEW! Get SP Canvas base set variations – 4 per box!
  - Collect the entire 135-card card variation set!
  - Look for rare autographed parallels!
- NEW! Collect the 100-card 1994 SP Football set – 4 per box!
  - Die-cut parallels fall 6 per case!



SP Threads Rookie Auto Patch Parallel



SP Legendary Threads Auto Jersey



## 2012 SP Authentic Football

- NEW! Uncover Stadium Authentics inserts
  - Acetate cards with autographed and bowl game variations!
- Look for dual, triple and quad autographed Sign of the Times cards #'d to 35 or less!
- Collect autographs from superstars like:
  - Barry Sanders
  - Jerry Rice
  - John Elway
  - Robert Griffin III
  - Trent Richardson
  - Tim Tebow
  - And more!



**Stadium Authentics** 



Regular Card Short Print