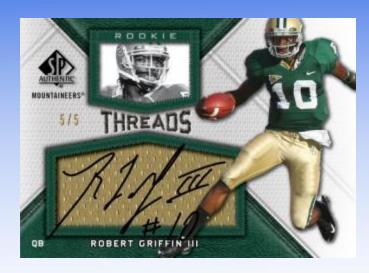

o Jersey (# to 335 or less)
  - SP Legendary Threads Auto Jersey (# to 10)
  - Stadium Authentics (1:110)
  - 1994 SP Football Die-Cut (1:48)
- Configuration:
  - 5 cards per pack
  - 24 packs per box
  - 12 boxes per case



SP Rookie Auto Patch Gold Parallel



## 2012 SP Authentic Football

- Three (3) autographs in every box!
  - Includes One (1) SP Rookie Auto Patch
- NEW! SP Threads Bonus Packs!
  - Four (4) SP Threads Football packs per case
    - One (1) SP Threads Rookie Auto Jersey or SP Legendary Threads Auto Jersey inside each pack!
- NEW! Get SP Canvas base set variations – 4 per box!
  - Collect the entire 135-card card variation set!
  - Look for rare autographed parallels!
- NEW! Collect the 100-card 1994 SP Football set – 4 per box!
  - Die-cut parallels fall 6 per case!



SP Threads Rookie Auto Patch Parallel



SP Legendary Threads Auto Jersey



## 2012 SP Authentic Football

- NEW! Uncover Stadium Authentics inserts
  - Acetate cards with autographed and bowl game variations!
- Look for dual, triple and quad autographed Sign of the Times cards #'d to 35 or less!
- Collect autographs from superstars like:
  - Barry Sanders
  - Jerry Rice
  - John Elway
  - Robert Griffin III
  - Trent Richardson
  - Tim Tebow
  - And more!



**Stadium Authentics** 



Regular Card Short Print