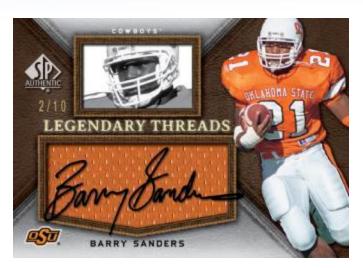

ary Threads Auto Jersey (# to 10)
  - Stadium Authentics (1:110)
  - 1994 SP Football Die-Cut (1:48)
- Configuration:
  - 5 cards per pack
  - 24 packs per box
  - 12 boxes per case



SP Rookie Auto Patch Gold Parallel



## 2012 SP Authentic Football

- Three (3) autographs in every box!
  - Includes One (1) SP Rookie Auto Patch
- NEW! SP Threads Bonus Packs!
  - Four (4) SP Threads Football packs per case
    - One (1) SP Threads Rookie Auto Jersey or SP Legendary Threads Auto Jersey inside each pack!
- NEW! Get SP Canvas base set variations – 4 per box!
  - Collect the entire 135-card card variation set!
  - Look for rare autographed parallels!
- NEW! Collect the 100-card 1994 SP Football set – 4 per box!
  - Die-cut parallels fall 6 per case!



SP Threads Rookie Auto Patch Parallel



SP Legendary Threads Auto Jersey



## 2012 SP Authentic Football

- NEW! Uncover Stadium Authentics inserts
  - Acetate cards with autographed and bowl game variations!
- Look for dual, triple and quad autographed Sign of the Times cards #'d to 35 or less!
- Collect autographs from superstars like:
  - Barry Sanders
  - Jerry Rice
  - John Elway
  - Robert Griffin III
  - Trent Richardson
  - Tim Tebow
  - And more!



**Stadium Authentics** 



Regular Card Short Print