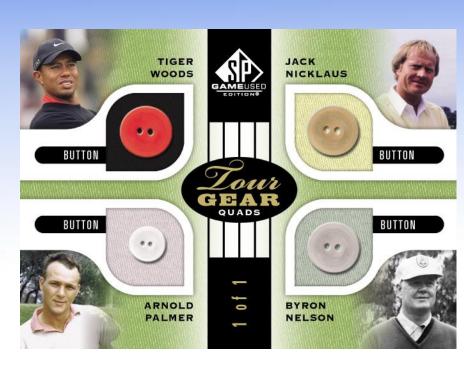

#### ✓ Case Break: (on average)

Every other box will feature a super-premium hit – See Next Page for Breakdown!

Tour Gear Quad - 1-of-1 Button Card

#### ✓ Premium Memorabilia Cards (Case Hits)

- ➢ Get 1 in Every Other Box!!
  - Scorecard Dual Sigs #'d to 15 or 5
  - Scorecard Triple Sigs #'d to 9 or 3
  - Inked Drivers Dark Persimmon #'d to 10, 3 or 1
  - Inked Drivers Red Steel #'d to 5 or 2
  - Inked Fabrics Level 3, #'d to 10
  - Front 9 Combo (Six Swatch) #'d to 10
  - > Tour Gear Shirt-Cap, #'d to 15
  - ➤ Tour Gear Cap-Glove, #'d to 12
  - Tour Gear Glove-Tag/Patch, #'d to 2
  - Tour Gear Tag/Patch-Button, #'d 1-of-1
  - > Tour Gear Gold Quad Shirt #'d to 10
  - ➤ Tour Gear Dual, Triple or Quad Cap #'d to 12, 10 or 8
  - ➤ Tour Gear Dual, Triple or Quad Glove #'d to 10, 5 or 3
  - Tour Gear Dual, Triple or Quad Tag/Patch #'d to 2
  - ➤ Tour Gear Dual, Triple or Quad Button #'d 1-of-1
  - > Supreme Gear #'d to 3
  - Rory McIlroy SP1 card