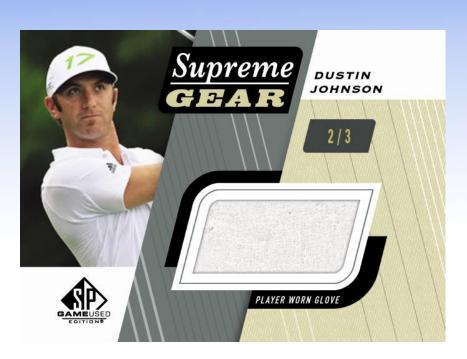

#### ✓ Premium Memorabilia Cards (Case Hits)

- ➢ Get 1 in Every Other Box!!
  - Scorecard Dual Sigs #'d to 15 or 5
  - Scorecard Triple Sigs #'d to 9 or 3
  - Inked Drivers Dark Persimmon #'d to 10, 3 or 1
  - Inked Drivers Red Steel #'d to 5 or 2
  - Inked Fabrics Level 3, #'d to 10
  - Front 9 Combo (Six Swatch) #'d to 10
  - > Tour Gear Shirt-Cap, #'d to 15
  - ➤ Tour Gear Cap-Glove, #'d to 12
  - Tour Gear Glove-Tag/Patch, #'d to 2
  - Tour Gear Tag/Patch-Button, #'d 1-of-1
  - > Tour Gear Gold Quad Shirt #'d to 10
  - ➤ Tour Gear Dual, Triple or Quad Cap #'d to 12, 10 or 8
  - ➤ Tour Gear Dual, Triple or Quad Glove #'d to 10, 5 or 3
  - Tour Gear Dual, Triple or Quad Tag/Patch #'d to 2
  - ➤ Tour Gear Dual, Triple or Quad Button #'d 1-of-1
  - > Supreme Gear #'d to 3
  - Rory McIlroy SP1 card

**Regular Card** 

**Supreme Gear – Glove Card** 

First Tee Autograph Rookie Card