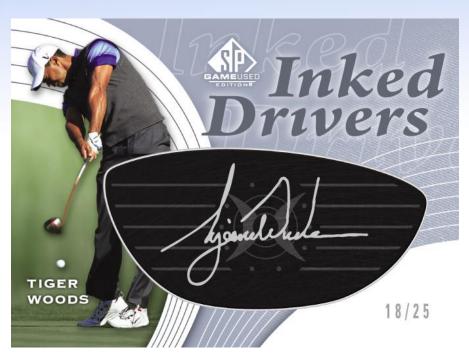

- **Configuration:** 
  - 5 cards per pack
  - 3 packs per box
- ❖ Product Arrival Date: Feb. 2013

Inked Drivers (1 per Box!) – Black Steel Parallel

- **Product Highlights:** 
  - > 1 Autograph AND 1 Memorabilia Card in EVERY PACK!
    - > Tons of Spectacular Hits!
  - > Stellar Box Hits:
    - > Inked Drivers (shown below)!
      - Premium Sig on pseudo Metal-Driver Club Face!
    - > First Tee Autographed RC's!
  - Kick it Into Gear!
    - > Great Tour Gear cards
      - > Shirts, Gloves, Caps, Buttons + combos!
    - > Supreme Gear cards
      - > Jumbo-sized, superpremium swatches!
  - Look for 'Front 9' player pairings!
    - With 2 fan-favorite golfers, featuring 2-3 cool items each!
    - Numbered to 10 & 25, respectively!

### ✓ Box Break: (on average)

- One (1) First Tee Rookie Autograph Card
- One (1) Inked Drivers Signature card
- One (1) Additional Stellar Autograph card
- ➤ Three (3) Memorabilia Cards

#### ✓ Premium Memorabilia Cards (Case Hits)

- ➢ Get 1 in Every Other Box!!
  - Scorecard Dual Sigs #'d to 15 or 5
  - Scorecard Triple Sigs #'d to 9 or 3
  - Inked Drivers Dark Persimmon #'d to 10, 3 or 1
  - Inked Drivers Red Steel #'d to 5 or 2
  - Inked Fabrics Level 3, #'d to 10
  - Front 9 Combo (Six Swatch) #'d to 10
  - > Tour Gear Shirt-Cap, #'d to 15
  - ➤ Tour Gear Cap-Glove, #'d to 12
  - Tour Gear Glove-Tag/Patch, #'d to 2
  - Tour Gear Tag/Patch-Button, #'d 1-of-1
  - > Tour Gear Gold Quad Shirt #'d to 10
  - ➤ Tour Gear Dual, Triple or Quad Cap #'d to 12, 10 or 8
  - ➤ Tour Gear Dual, Triple or Quad Glove #'d to 10, 5 or 3
  - Tour Gear Dual, Triple or Quad Tag/Patch #'d to 2
  - ➤ Tour Gear Dual, Triple or Quad Button #'d 1-of-1
  - > Supreme Gear #'d to 3
  - Rory McIlroy SP1 card