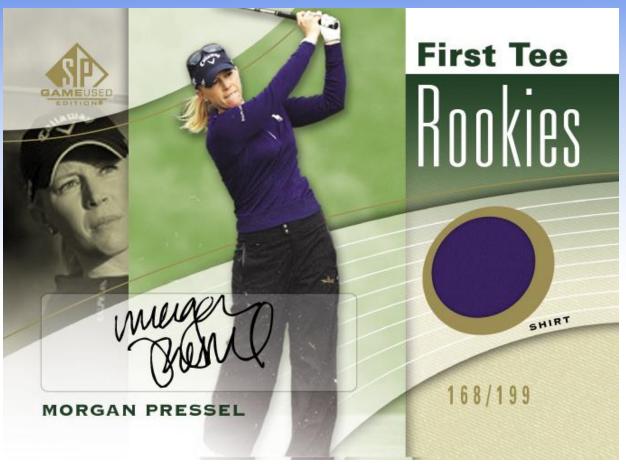

### ✓ Box Break: (on average)

- One (1) First Tee Rookie Autograph Card
- One (1) Inked Drivers Signature card
- One (1) Additional Stellar Autograph card
- ➤ Three (3) Memorabilia Cards

**Regular Card** 

**Supreme Gear – Glove Card** 

First Tee Autograph Rookie Card