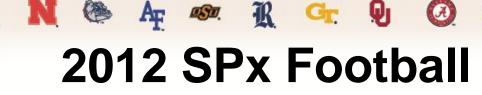

#### Break Summary: (on average) W

- Four (4) Autographs or Memorabilia cards per box!
  - Includes at least one (1) SPx Rookie Auto Jersey
  - Includes at least one (1) single, dual, triple, quad, or patch Memorabilia card!

G

27

P

57

P

C)

- Two (2) SPx Finite Rookies per box!
- One (1) SPx Shadow Box card per case!
  - **NEW!** Look for SPx Shadow Slot acetate cards falling three (3) per box

SPx Rookie Auto Jersey