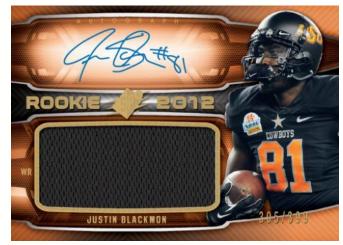

G

27

P

57

P

C)

- Two (2) SPx Finite Rookies per box!
- One (1) SPx Shadow Box card per case!
  - **NEW!** Look for SPx Shadow Slot acetate cards falling three (3) per box

SPx Rookie Auto Jersey

### SPx Shadow Slots!

- Interchangeable acetate slots allow you to create your own Shadow Box card!
- Slide the acetate inserts in and out of the Shadow Box card!
- Look for different levels of rarity, including signed versions!
- SPx Finite Rookies
  - Three tiers of rarity
     #'d to 499 or less!
    - Look for Radiance and Spectrum parallels