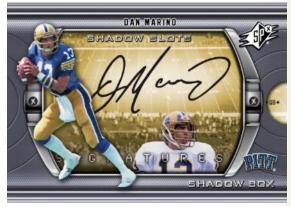

### SPx Shadow Slots!

- Interchangeable acetate slots allow you to create your own Shadow Box card!
- Slide the acetate inserts in and out of the Shadow Box card!
- Look for different levels of rarity, including signed versions!
- SPx Finite Rookies
  - Three tiers of rarity
     #'d to 499 or less!
    - Look for Radiance and Spectrum parallels