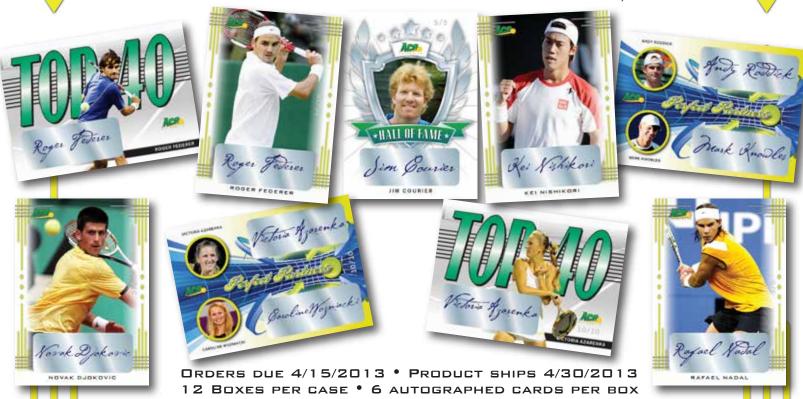

LOOK FOR:

- 150+ Base Autographs with multiple parallels Numbered from /10, as low as 1/1!!!!
- 60+ "PERFECT PARTNERS" DUAL SIGNED CARDS WITH MULTIPLE PARALLELS NUMBERED /10, AS LOW AS 1/1!
- "Top 40" SIGNATURES FEATURE PLAYERS CURRENTLY AMONG THE TOP 40 PLAYERS IN THE WORLD WITH MULTIPLE PARALLELS NUMBERED /10, AS LOW AS 1/1!
- "GRAND SLAM CHAMPS" AUTOGRAPHS FEATURE THOSE PLAYERS WITH GRAND SLAM
  CHAMPIONSHIPS UNDER THEIR BELT WITH MULTIPLE PARALLELS NUMBERED /10, AS LOW AS 1/1!

• "HALL OF FAME LEGENDS" AUTOGRAPHS FEATURE THOSE TENNIS ICONS RECOGNIZED
BY THE TENNIS HALL OF FAME WITH MULTIPLE PARALLELS NUMBERED /10, AS LOW AS 1/1!

FOR ORDERS PLEASE CALL BRIAN AT 214-393-4510

OR E-MAIL BRIAN@LEAFTRADINGCARDS.COM