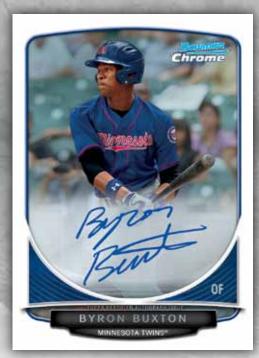

### **BOWMAN CHROME AUTOGRAPHED ROOKIE CARDS**

Autographed variations of the base Rookie Cards on Chrome technology.

HOBBY ONLY!

Refractor version: Sequentially numbered to 500.

Blue Refractor version: Sequentially numbered to 250.

Printing Plates: Numbered 1/1. JUMBO BOX ONLY

Autographed Chrome Rookie Blue Refractor Card