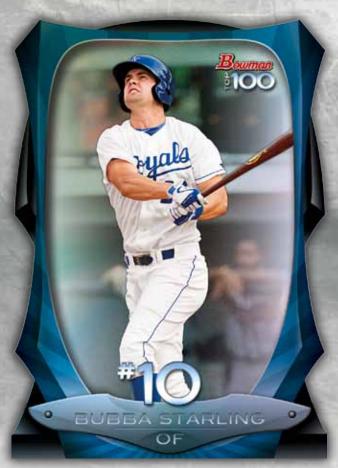

### BASE CARDS

**VETERANS:** The top *MLB*® veterans

ROOKIES: First Year MLB® players; cards will feature the MLB® Rookie Card logo.

#### **PROSPECTS**

*MLB*<sup>®</sup> prospects. These will be numbered BP1 – BP110.

**State & Home Town Parallel** 

Blue-Bordered: numbered to 500.

Orange-Bordered: numbered to 250.

Red-Bordered: numbered 1/1. HOBBY ONLY