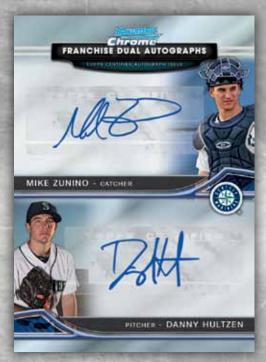

#### **Dual Franchise Refractor Autographs**

Autographed Dual Refractor cards featuring 2 top prospects. #'d to 25 or less

**Dual Franchise Refractor Autograph Card** 

**Futures Game Relic Card** 