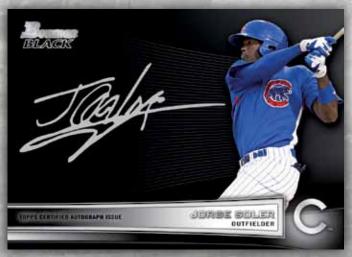

# THE BOWMAN BLACK COLLECTION

(25 Subjects): Bowman Black is back! Subjects sign black paper cards with a silver pen. Cards will be numbered to 25.

**Hobby Only** 