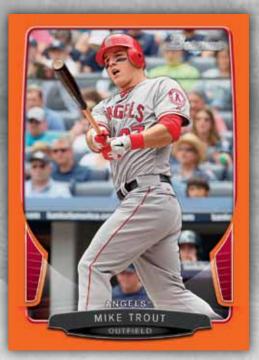

### BASE CARDS

**VETERANS:** The top *MLB*® veterans

ROOKIES: First Year MLB® players; cards will feature the MLB® Rookie Card logo.

#### **PROSPECTS**

*MLB*<sup>®</sup> prospects. These will be numbered BP1 – BP110.

**State & Home Town Parallel** 

Blue-Bordered: numbered to 500.

Orange-Bordered: numbered to 250.

Red-Bordered: numbered 1/1. HOBBY ONLY