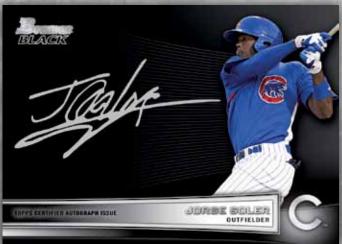

# THE BOWMAN BLACK COLLECTION

(25 Subjects): Bowman Black is back! Subjects sign black paper cards with a silver pen. Cards will be numbered to 25.

**Hobby Only** 