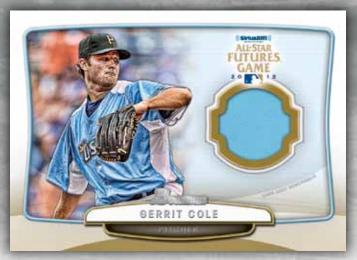

#### **Futures Game Relics**

Jersey relic cards from the 2012 SiriusXM All-Star Futures Game, #'d to 25