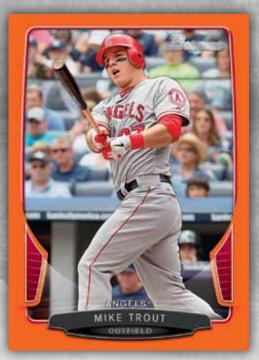

### BASE CARDS

**VETERANS:** The top *MLB*® veterans

ROOKIES: First Year MLB® players; cards will feature the MLB® Rookie Card logo.

#### **State & Home Town Parallel**

**Gold-Bordered** 

Blue-Bordered: numbered to 500.

Orange-Bordered: numbered to 250.

Red-Bordered: numbered 1/1. HOBBY ONLY

Silver Ice Parallel: 1 per box; 2 per Jumbo box.