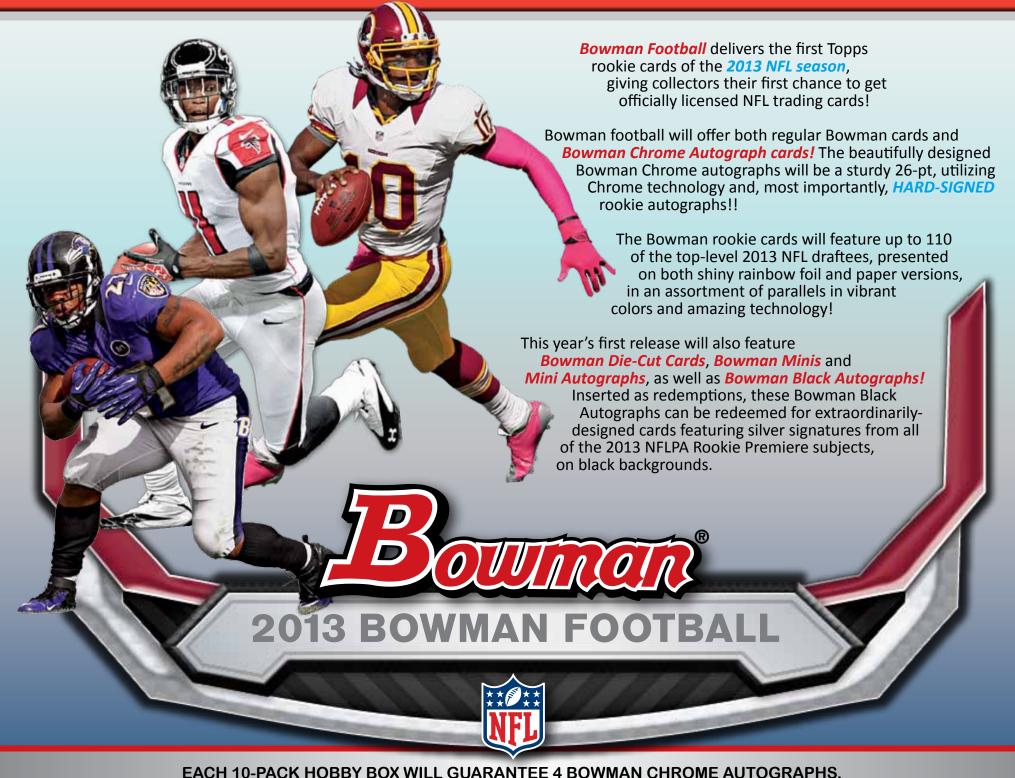

### Rookie Chrome Refractor Autograph Cards (Up to 80 subjects)

Featuring HARD-SIGNED autograph cards from the upcoming 2013 NFL Rookie Class on CHROME REFRACTOR technology! Blue Refractor #'d to 99. Gold Refractor #'d to 75.

> Orange Refractor #'d to 50. Hobby Only! Red Refractor #'d to 25. Hobby Only! X-Fractor Parallel #'d to 10. Hobby Only! Prism Refractor Parallel #'d to 5. Hobby Only! Superfractor Parallel #'d 1/1. Hobby Only! Printing Plates #'d 1/1. Hobby Only!

**Bowman Autograph Mini Cards** (Up to 80 subjects) 2013 NFL Rookie subjects HARD-SIGNED retro, mini-sized 1952 Bowman cards!!

Red Ink Parallels - Signed in RED INK Seq #'d to 5.

Rookie Chrome Refractor Autograph Card