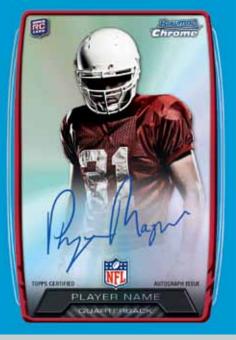

**Bowman Autograph Mini Cards** (Up to 80 subjects) 2013 NFL Rookie subjects HARD-SIGNED retro, mini-sized 1952 Bowman cards!!

Red Ink Parallels - Signed in RED INK Seq #'d to 5.

Rookie Chrome Refractor Autograph Card

Die-Cut Red Parallel #'d 1/1.

**Bowman Mini Cards** (Up to 110 subjects) Irregular sized rookie cards featured in the retro 1952 Bowman Football design. 1 per Hobby box!

**INSERT CARDS** 

Solicitation subject to change