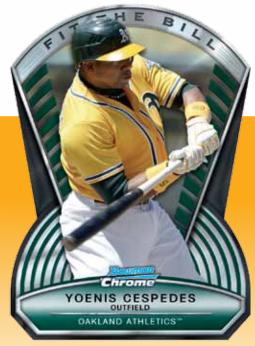

AUTOGRAPH CARDS

Risin' Thru the Ranks Mini Chrome Autograph Card

Fit the Bill Die-Cut Card

#### Fit the Bill Die-Cut

Die-cut cards of MLB® players who were highly touted prospects in the past and are now performing at a high level in the majors. #'d to 99

Fit the Bill Refractor Autographs #'d to 25