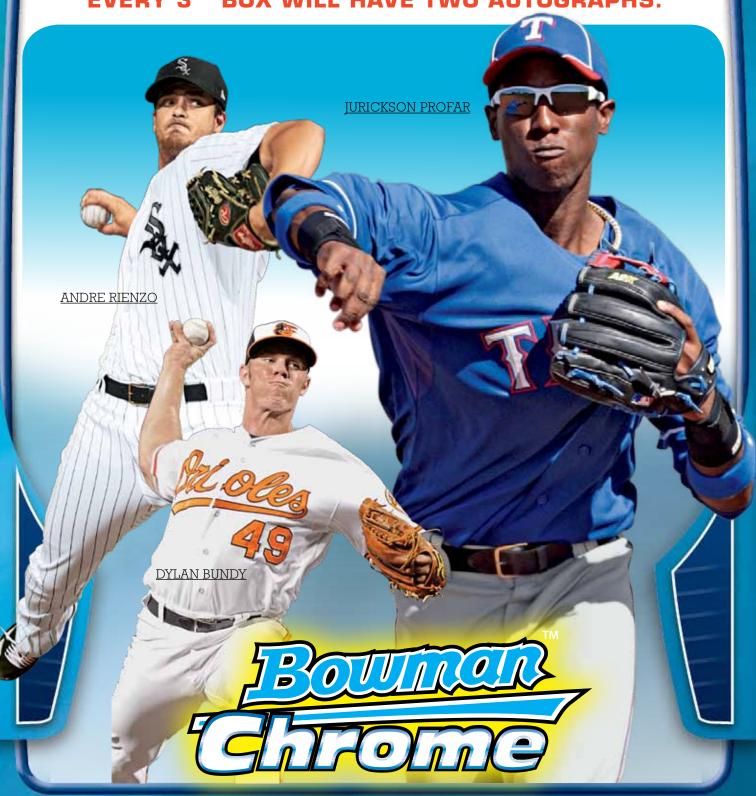

Chromies, Come Out And Play! Bowman Chrome features autographs of the Top *MLB*® prospects of 2013. This year's edition will also contain variations of popular inserts from 2013 Bowman Baseball.

ONE AUTOGRAPH IN EVERY BOX! EVERY 3<sup>RD</sup> BOX WILL HAVE TWO AUTOGRAPHS.