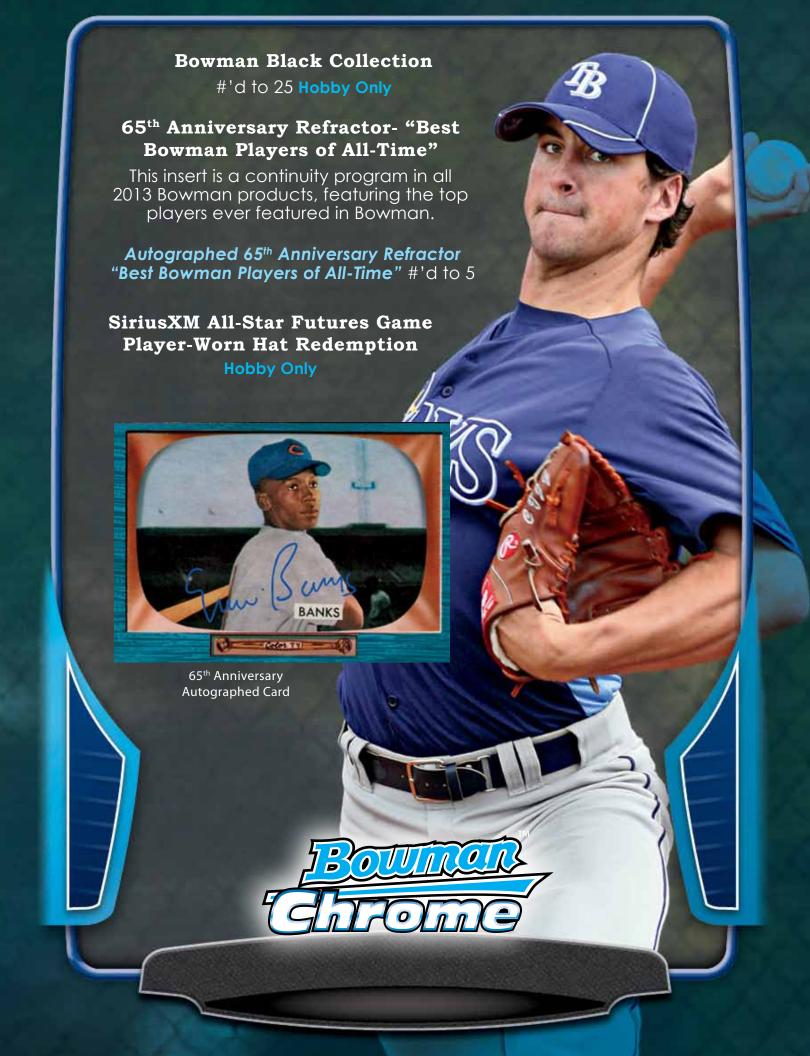

#### Risin' thru the Ranks Mini Chrome

Featuring one prospect from each organization who has risen quickly through the minors.

Risin' thru the Ranks Mini Chrome Autographs #'d to 25

#### Fit the Bill Die-Cut

Die-cut cards of MLB® players who were highly touted prospects in the past and are now performing at a high level in the majors. #'d to 99

Fit the Bill Refractor Autographs #'d to 25