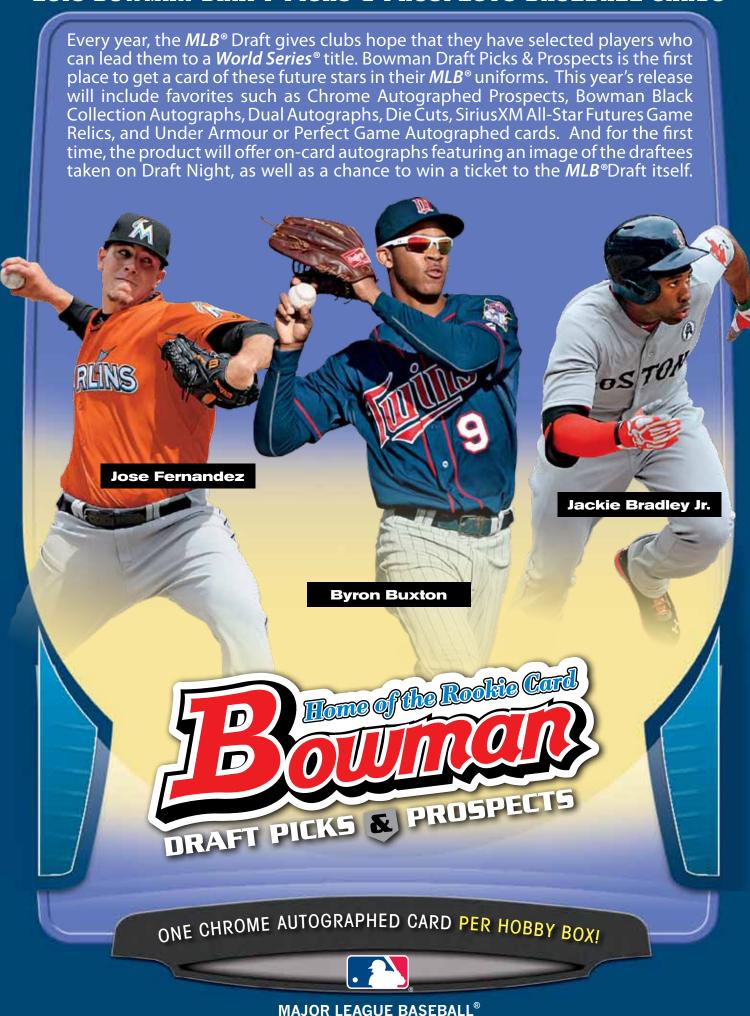

#### DRAFT PICKS (130 subjects) 2013 MLB® Draft Picks

Blue Parallel #'d to 500. Orange Parallel #'d to 250. Red Parallel #'d to 5. Black Parallel #'d 1 of 1 Printing Plates #'d 1 of 1

#### **TOP PROSPECTS** (45 subjects)

Blue Parallel #'d to 500. Orange Parallel #'d to 250. Red Parallel #'d to 5. Black Parallel #'d 1 of 1 Printing Plates #'d 1 of 1

#### ROOKIES (45 subjects)

Blue Parallel #'d to 500. Orange Parallel #'d to 250. Red Parallel #'d to 5. Black Parallel #'d 1 of 1 Printing Plates #'d 1 of 1