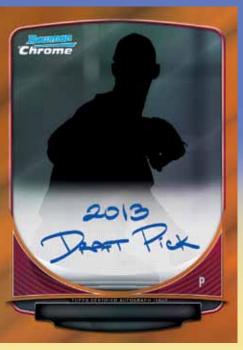

Red Refractor sequentially numbered to 5.

SuperFractor sequentially numbered 1/1. Printing Plates numbered 1/1.

AUTOGRAPHED CARDS

**DRAFT NIGHT AUTOGRAPHS** Featuring images of draftees taken from the actual 2013 *MLB*<sup>®</sup> Draft Night, **Chrome** technology. *Numbered to 10 NEW!* 