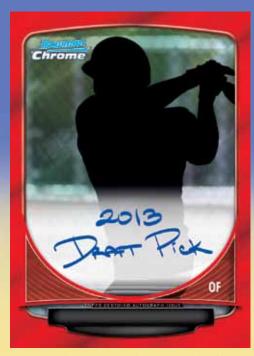

Red Refractor sequentially numbered to 5.

SuperFractor sequentially numbered 1/1. Printing Plates numbered 1/1.

AUTOGRAPHED CARDS

**DRAFT NIGHT AUTOGRAPHS** Featuring images of draftees taken from the actual 2013 *MLB*<sup>®</sup> Draft Night, **Chrome** technology. *Numbered to 10 NEW!* 