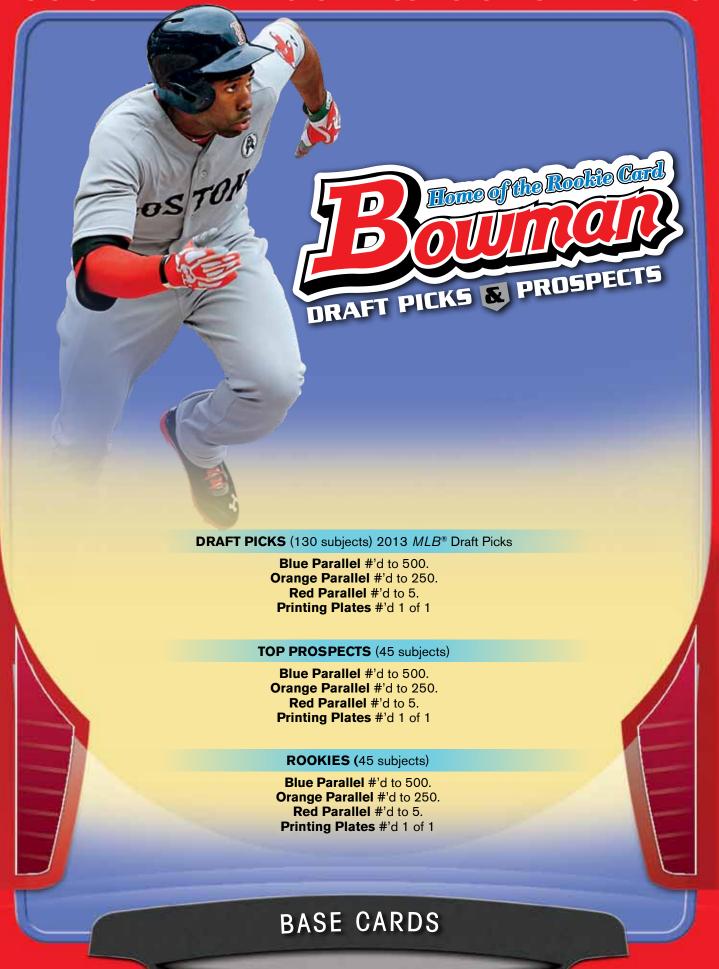

#### CHROME DRAFT PICKS (130 subjects): Bowman Chrome cards of 2013 MLB® Draft Picks

#### **Refractor Parallel**

Blue Refractor Parallel numbered to 99.

Green Refractor Parallel numbered to 75. NEW!
Gold Refractor Parallel numbered to 50.

Orange Refractor Parallel numbered to 25.
Red Refractor Parallel numbered to 5.

Superfractor Parallel numbered 1/1.

Printing Plates numbered 1/1.

#### CHROME TOP PROSPECTS (45 subjects)

Superfractor Parallel numbered 1/1.

Printing Plates numbered 1/1.

CHROME INSERT CARDS

Chrome Rookie Card

Rookie Card - Purple Ice Parallel

#### **CHROME ROOKIE CARDS** (45 subjects)