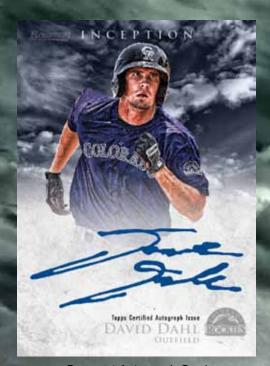

### ROOKIE AUTOGRAPHS

### Rookie Autographs will have the following parallels

GOLD PARALLEL: SEQUENTIALLY NUMBERED TO 99
BLUE PARALLEL: SEQUENTIALLY NUMBERED TO 75
ORANGE PARALLEL: SEQUENTIALLY NUMBERED TO 50
GREEN PARALLEL: SEQUENTIALLY NUMBERED TO 25

RED PARALLEL: SEQUENTIALLY NUMBERED TO 10
PURPLE PARALLEL: SEQUENTIALLY NUMBERED TO 5
INCEPTION PARALLEL: SEQUENTIALLY NUMBERED 1/1
FRAMED PRINTING PLATES: SEQUENTIALLY NUMBERED 1/1

Silver Signings Card