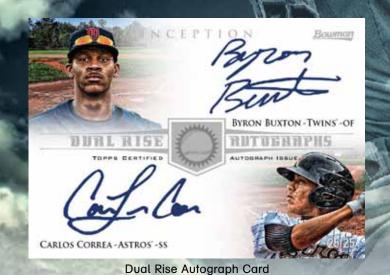

### **Dual Rise Autographs**

A PROSPECT AND A ROOKIE FROM THE SAME FRANCHISE PAIRED TOGETHER FEATURING **ON-CARD** SIGNATURES. #'D TO 25

Triple Autograph Cards
#'D TO 5