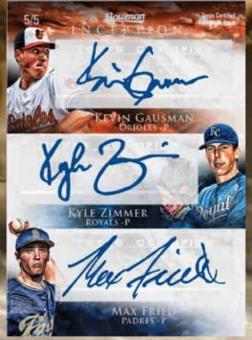

### Triple Autograph Patch Card

PROSPECTS FEATURING STICKER AUTOGRAPHS AND MULTI COLOR PATCHES. #'D 5