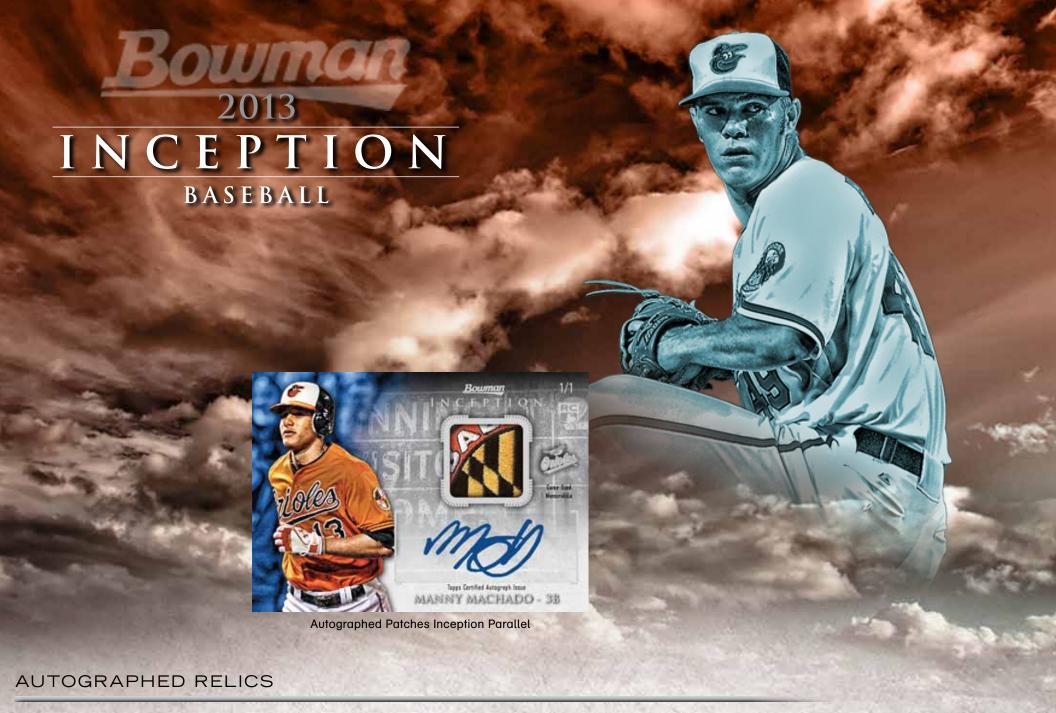

### **Autographed Relics**

RED PARALLEL: SEQUENTIALLY NUMBERED TO 50
BLUE PARALLEL: SEQUENTIALLY NUMBERED TO 25
INCEPTION PARALLEL: SEQUENTIALLY NUMBERED 1/1

### **Autographed Patches**

RED PARALLEL: SEQUENTIALLY NUMBERED TO 10
BLUE PARALLEL: SEQUENTIALLY NUMBERED TO 5
INCEPTION PARALLEL: SEQUENTIALLY NUMBERED 1/1

### **Autograph Jumbo Relics**

RED PARALLEL: SEQUENTIALLY NUMBERED TO 10
BLUE PARALLEL: SEQUENTIALLY NUMBERED TO 5
INCEPTION PARALLEL: SEQUENTIALLY NUMBERED 1/1

Triple Autograph Card

### **AUTOGRAPHED RELICS**