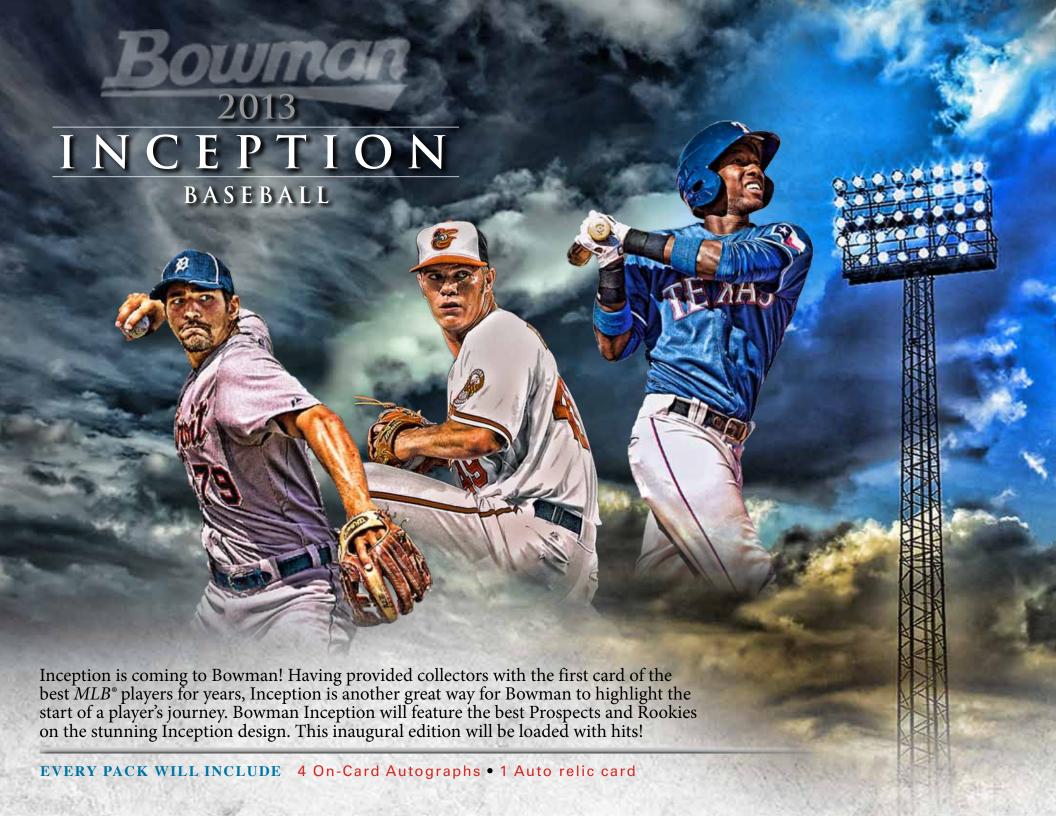

**Prospect Autograph Card** 

Prospect Autograph Green Parallel

### PROSPECT AUTOGRAPHS

### Prospect Autographs will have the following parallels

GOLD PARALLEL: SEQUENTIALLY NUMBERED TO 99
BLUE PARALLEL: SEQUENTIALLY NUMBERED TO 75
ORANGE PARALLEL: SEQUENTIALLY NUMBERED TO 50
GREEN PARALLEL: SEQUENTIALLY NUMBERED TO 25

RED PARALLEL: SEQUENTIALLY NUMBERED TO 10
PURPLE PARALLEL: SEQUENTIALLY NUMBERED TO 5
INCEPTION PARALLEL: SEQUENTIALLY NUMBERED 1/1
FRAMED PRINTING PLATES: SEQUENTIALLY NUMBERED 1/1

Inscription Autographs
ON-CARD AUTOGRAPH WITH
INSCRIPTION #'D TO 10