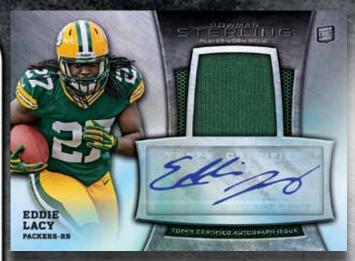

2013 NFL FOOTBALL CARDS

Autographed Rookie Relic Card

### AUTOGRAPHED RELIC CARDS

I ROOKIE AUTOGRAPH RELIC AND
I ROOKIE AUTOGRAPH PATCH CARD PER BOX!

#### **AUTOGRAPHED ROOKIE RELICS:**

Up to 40 subjects featuring an autograph and jersey relic. **Sequentially #'d** 

Blue Refractor Autographed PATCH Relic Sequentially #'d to 99
Gold Refractor Autographed PATCH Relic Sequentially #'d to 50
Prism Refractor Autographed PATCH Relic Sequentially #'d to 25
SuperFractor Autographed PATCH Relic #'d 1/1
Printing Plate Autographed PATCH Relic #'d 1/1