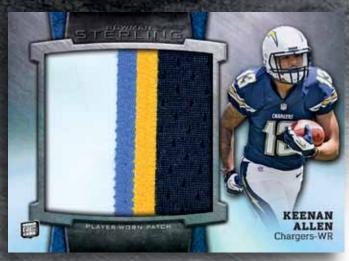

2013 NFL FOOTBALL CARDS

Jumbo Rookie Patch Card - Box Topper

Prism Refractor Dual Autographed Dual Relic Card

### BOX TOPPERS I PER BOX!

JUMBO ROOKIE PATCH: Up to 40 cards featuring top rookie subjects with a JUMBO-sized PATCH. Sequentially #'d

Blue Refractor PATCH Sequentially #'d to 87 Black Refractor PATCH Sequentially #'d to 50 Gold Refractor PATCH Sequentially #'d to 25 Prism Refractor PATCH Sequentially #'d to 10 SuperFractor PATCH #'d 1/1 Printing Plate PATCH #'d 1/1

MULTIPLE ROOKIE AUTOGRAPH
PATCH BOX LOADER: Up to 5 oversized
cards featuring 4 rookie subjects per card,
each with an autograph and a patch on chrome
refractor technology. Sequentially #'d to 10