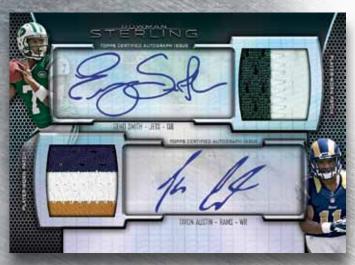

### MULTI-AUTOGRAPH & AUTOGRAPHED RELIC CARDS

**DUAL AUTOGRAPHED CARDS**: Up to 10 cards each featuring 2 autographs from different combinations of collectible rookies. **Sequentially #'d to 25** 

• Dual Autographed Patch Relic Cards: Up to 10 cards each featuring 2 autographs and 2 patches from different combinations of collectible rookies. Sequentially #'d to 5

## PRISM REFRACTOR DUAL AUTOGRAPHED DUAL RELIC CARD:

Up to 35 cards each featuring 2 autographs and 2 jersey relics from this year's rookie class. **Sequentially #'d** 

2013 NFL FOOTBALL CARDS

Base Card

BASE CARDS