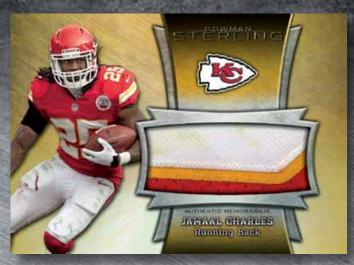

2013 NFL FOOTBALL CARDS

Jumbo Veteran Relic Card - Gold Refractor PATCH Parallel

### JUMBO RELIC CARDS

I PER PACK! / I PATCH CARD PER BOX!

JUMBO RODKIE RELICS: Up to 40 rookie subjects featuring a jumbo jersey relic. Sequentially #'d Blue Refractor Relic Sequentially #'d to 99 Black Refractor PATCH Relic Sequentially #'d to 75 Gold Refractor PATCH Relic Sequentially #'d to 50 Prism Refractor PATCH Relic Sequentially #'d to 30 SuperFractor PATCH Relic #'d 1/1 Printing Plate PATCH Relic #'d 1/1

JUMBO VETERAN RELICS: Up to 15 veteran subjects featuring a jumbo jersey relic. Sequentially #'d Blue Refractor Relic Sequentially #'d to 75 Black Refractor Relic Sequentially #'d to 50 Gold Refractor PATCH Relic Sequentially #'d to 30 Prism Refractor PATCH Relic Sequentially #'d to 15 SuperFractor PATCH Relic #'d 1/1 Printing Plate PATCH Relic #'d 1/1