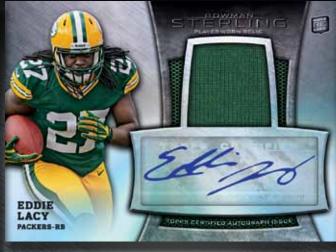

#### **AUTOGRAPHED ROOKIE RELICS:**

Up to 40 subjects featuring an autograph and jersey relic. **Sequentially #'d** 

Blue Refractor Autographed PATCH Relic Sequentially #'d to 99
Gold Refractor Autographed PATCH Relic Sequentially #'d to 50
Prism Refractor Autographed PATCH Relic Sequentially #'d to 25
SuperFractor Autographed PATCH Relic #'d 1/1
Printing Plate Autographed PATCH Relic #'d 1/1

### AUTOGRAPHED RELIC CARDS

I ROOKIE AUTOGRAPH RELIC AND
I ROOKIE AUTOGRAPH PATCH CARD PER BOX!