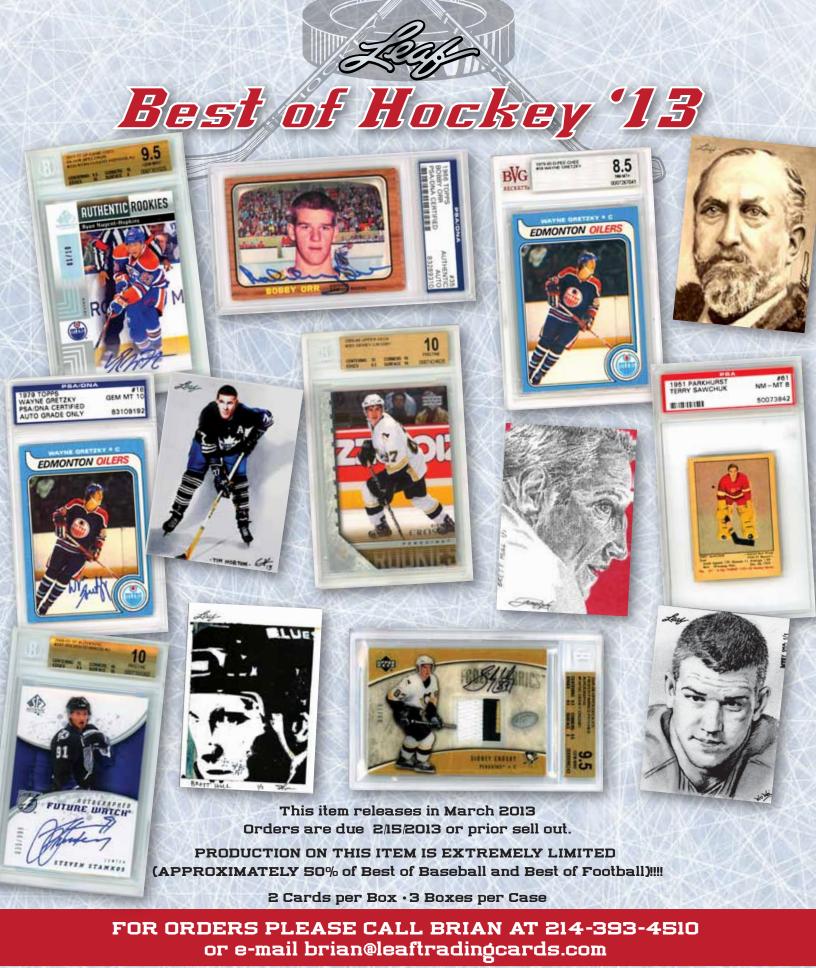

Leaf is pleased to announce the March arrival of 2013 Leaf Best of Hockey. Like its predecessors in other sports, Best of Hockey is the perfect marriage of all things great in hockey trading cards. Best of Hockey features graded rookie cards, quality autograph and memorabilia cards, and vintage cards of many of the game's greatest stars plus REDEMPTIONS FOR SEALED BOXES! (INCLUDING UPPER DECK CUP HOCKEY BOXES FROM '05-'06 TO PRESENT!) EACH BOX INCLUDES:

REV

Inter 1

 BUYBACK CARD SLABBED OR GRADED WHICH MAY INCLUDE ONE OF THE FOLLOWING:
Graded Rookie cards of the game's greatest players, including today's hottest young stars
Autograph, Relic and Autographed Relic cards of the hottest legends, stars and rookies!
Graded Vintage cards of Legends including Gretzky, Orr, Howe, Vezina, and many more
Redemption cards for sealed boxes (including Upper Deck's Cup Hockey) and sealed vintage packs (including '79-'80 hockey!)

PLUS

l HAND DRAWN or PAINTED 1/1 SKETCH CARD of a hockey legend, star or rookie superstar (Look for randomly inserted Gordie Howe 1/1 sketch autograph cards!)