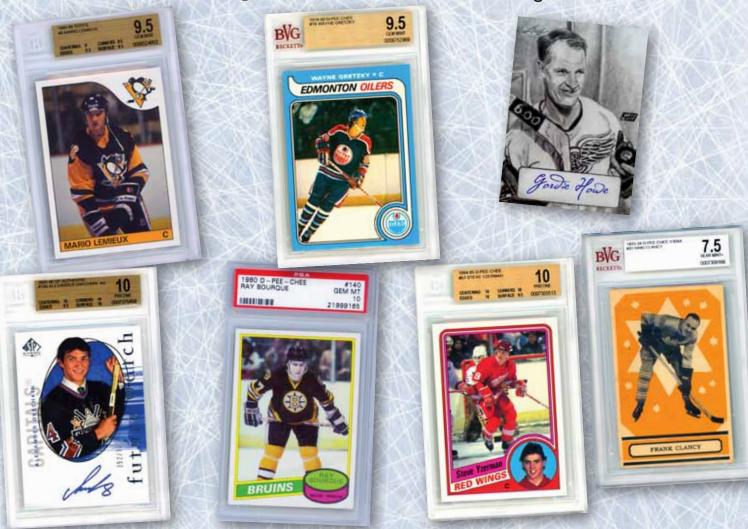

Leaf is pleased to announce the March arrival of 2013 Leaf Best of Hockey. Like its predecessors in other sports, Best of Hockey is the perfect marriage of all things great in hockey trading cards. Best of Hockey features graded rookie cards, quality autograph and memorabilia cards, and vintage cards of many of the game's greatest stars plus REDEMPTIONS FOR SEALED BOXES! (INCLUDING UPPER DECK CUP HOCKEY BOXES FROM '05-'06 TO PRESENT!) EACH BOX INCLUDES:

REV

Inter 1

 BUYBACK CARD SLABBED OR GRADED WHICH MAY INCLUDE ONE OF THE FOLLOWING:
Graded Rookie cards of the game's greatest players, including today's hottest young stars
Autograph, Relic and Autographed Relic cards of the hottest legends, stars and rookies!
Graded Vintage cards of Legends including Gretzky, Orr, Howe, Vezina, and many more
Redemption cards for sealed boxes (including Upper Deck's Cup Hockey) and sealed vintage packs (including '79-'80 hockey!)

PLUS

l HAND DRAWN or PAINTED 1/1 SKETCH CARD of a hockey legend, star or rookie superstar (Look for randomly inserted Gordie Howe 1/1 sketch autograph cards!)